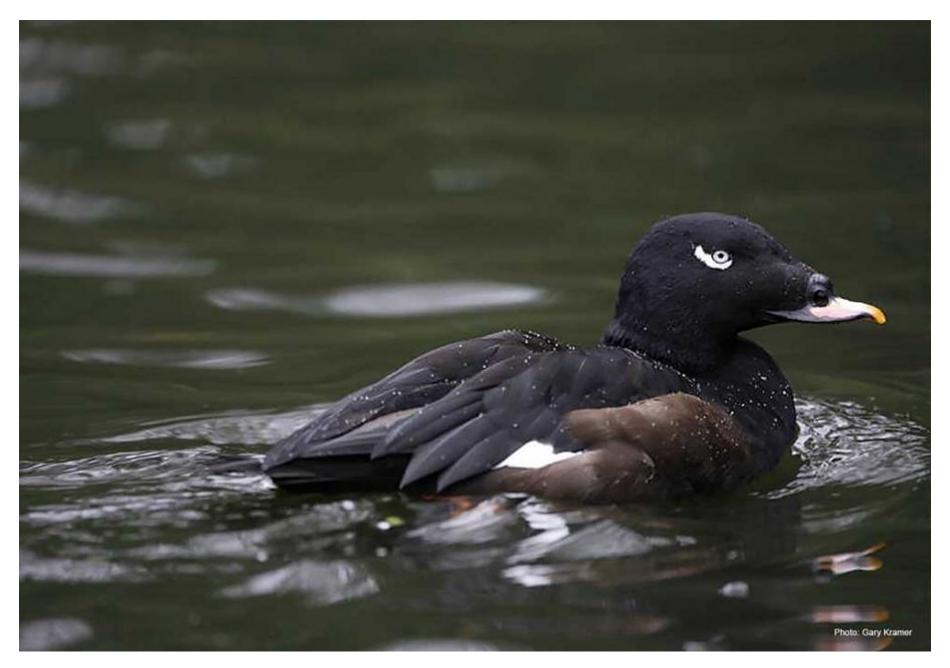

American Black Duck

**American Coot** 

American Wigeon (female)

American Wigeon (male)

Barnacle Goose

Barrows Goldeneye (female)

Barrows Goldeneye (male)

Black Scoter (male)