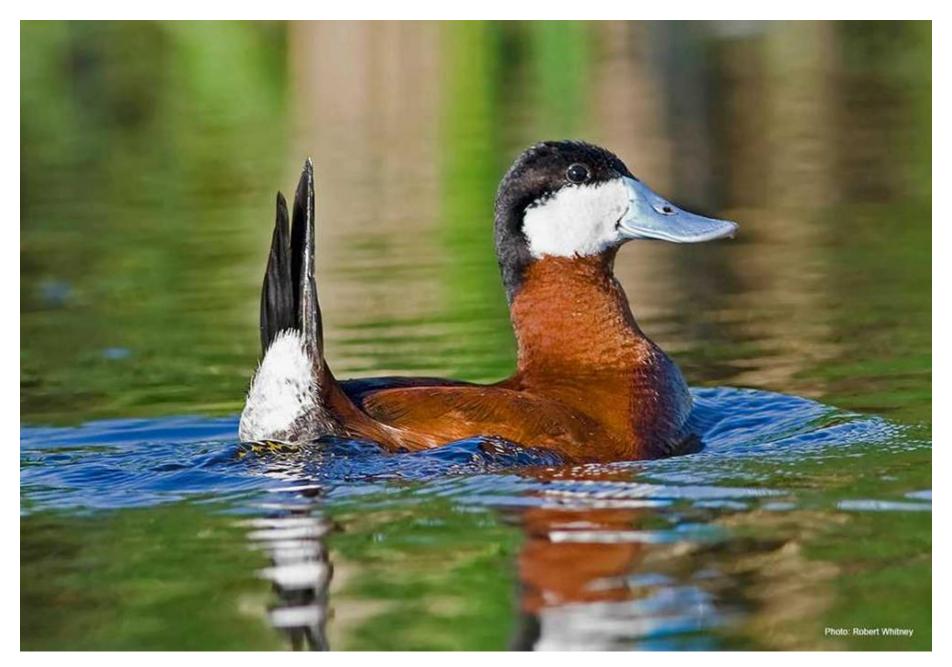

Ring-necked Duck (female)

Ring-necked Duck (male)

Ruddy Duck (female)

Ruddy Duck (male)

Sandhill Crane

Scaup (female)

Scaup (male)

**Snow Goose** 