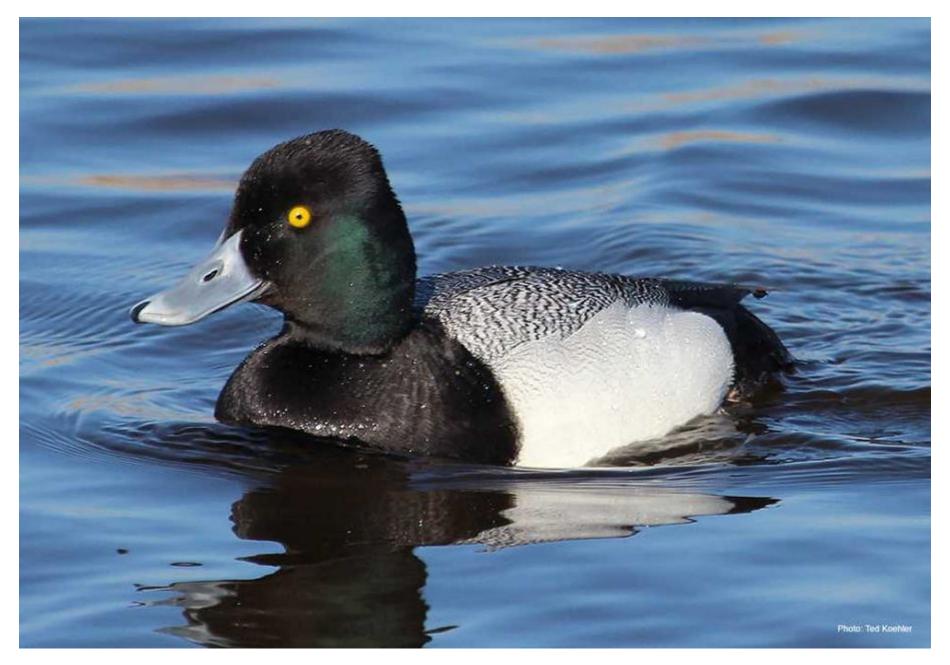

Ring-necked Duck (female)

Ring-necked Duck (male)

Ruddy Duck (female)

Ruddy Duck (male)

Sandhill Crane

Scaup (female)

Scaup (male)

**Snow Goose** 