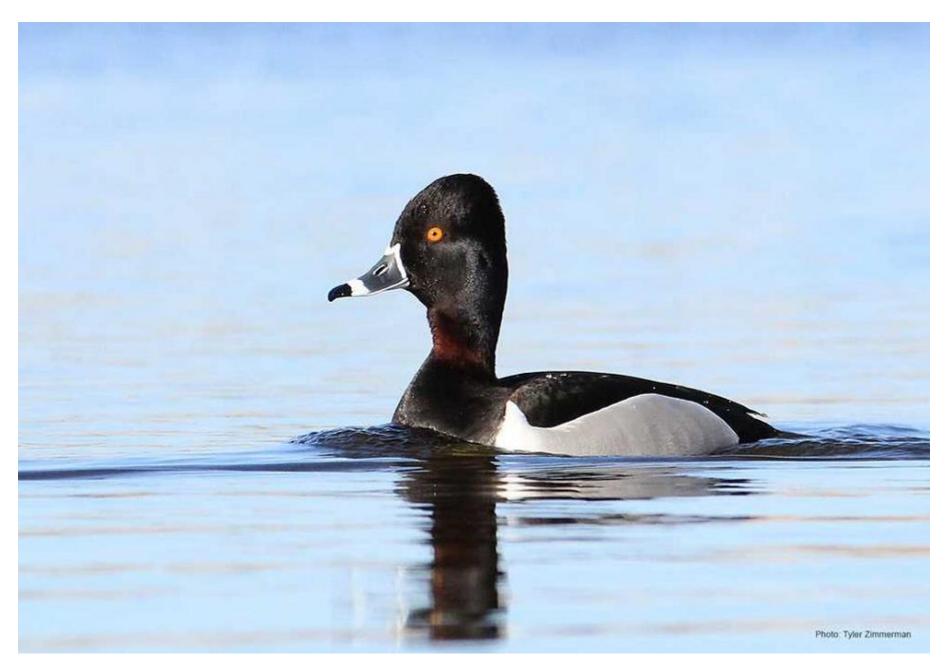

Ring-necked Duck (female)

Ring-necked Duck (male)

Ruddy Duck (female)

Ruddy Duck (male)

Sandhill Crane

Scaup (female)

Scaup (male)

**Snow Goose** 