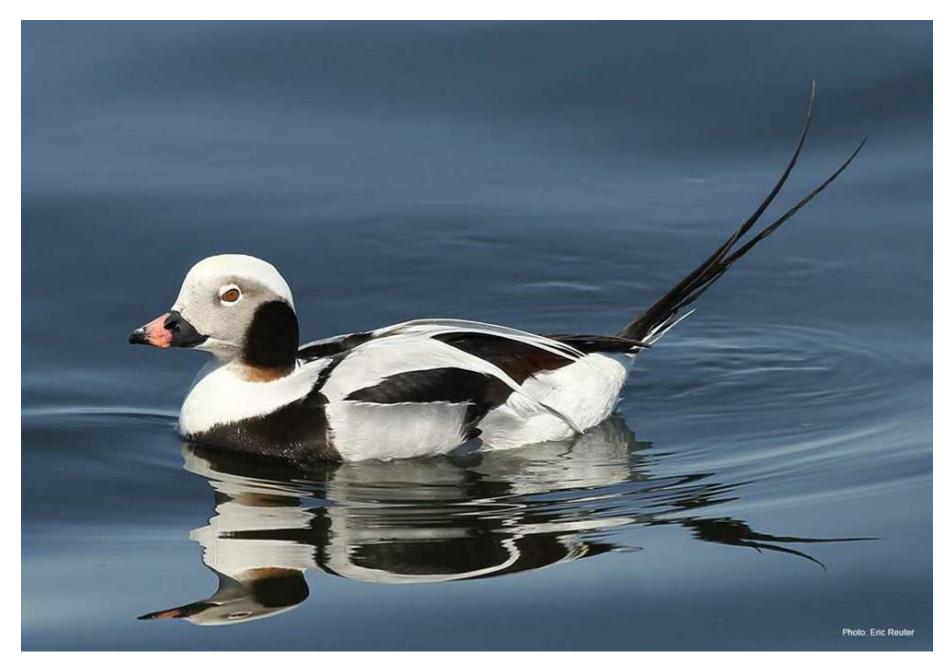

Hawaiian Nene Goose

Hooded Merganser (female)

**Hooded Merganser** 

King Eider (male)

Long-Tailed Duck (male)

Mallard (female)

Mallard (male)

**Mottled Duck** 