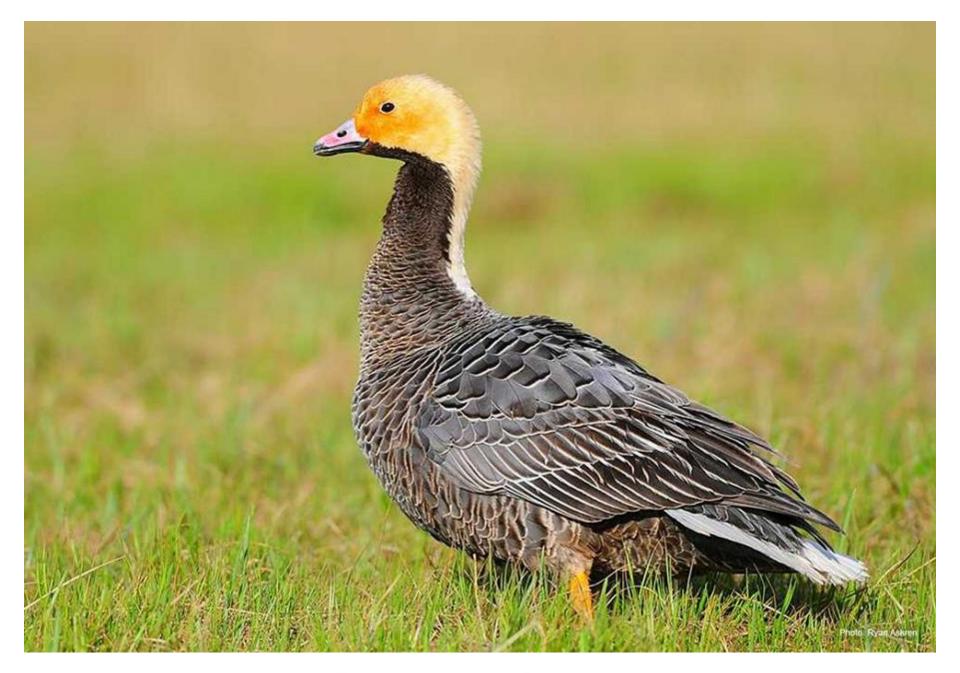

Common Merganser (male)

**Emperor Goose** 

**Fulvous Whistling Duck** 

Gadwall (male)

**Green-winged Teal (female)** 

**Green-winged Teal (male)** 

Harlequin Duck (female)

Harlequin Duck (male)