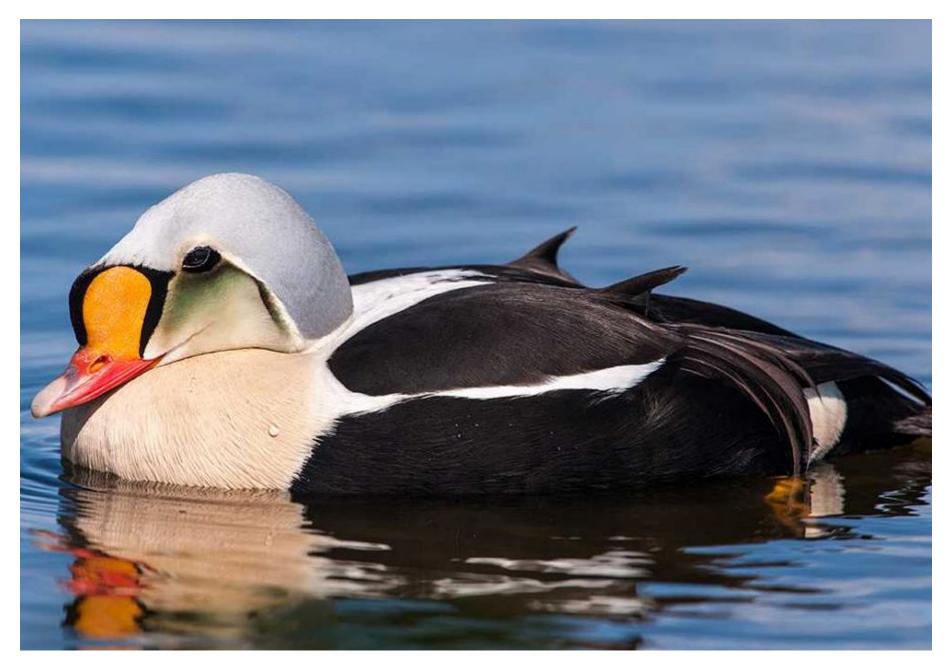

Hawaiian Nene Goose

Hooded Merganser (female)

**Hooded Merganser** 

King Eider (male)

Long-Tailed Duck (male)

Mallard (female)

Mallard (male)

**Mottled Duck** 