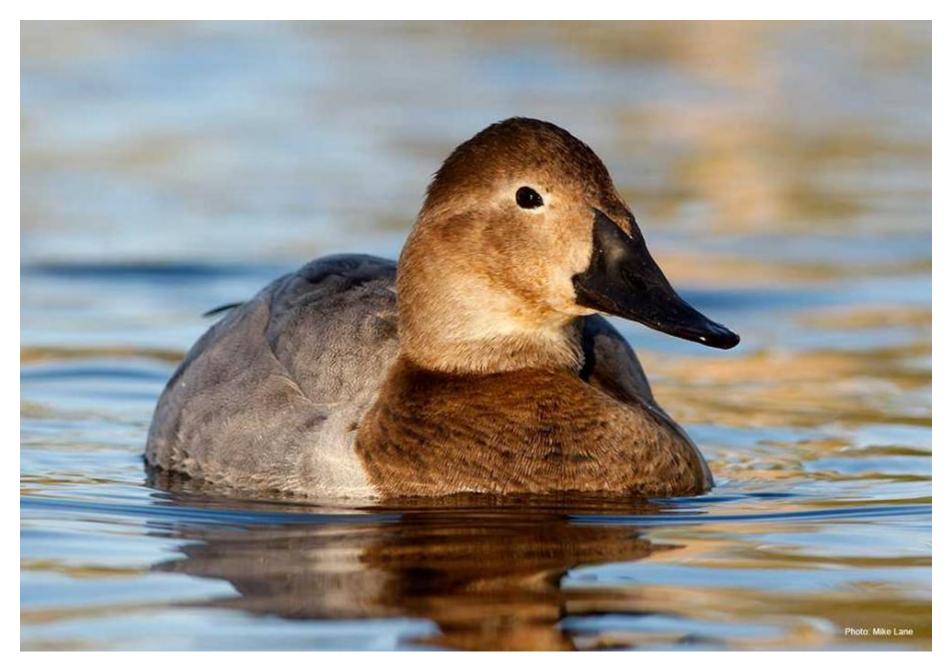

Black-bellied Whistling Duck

Blue-winged Teal (female)

Blue-winged Teal (male)

**Brant** 

**Bufflehead (female)** 

Bufflehead (male)

Canada Goose

Canvasback (female)

Canvasback (male)

Cinnamon Teal (female)

Cinnamon Teal (male)

Common Eider (female)

Common Eider (male)

Common Goldeneye (female)

Common Goldeneye (male)

Common Merganser (female)