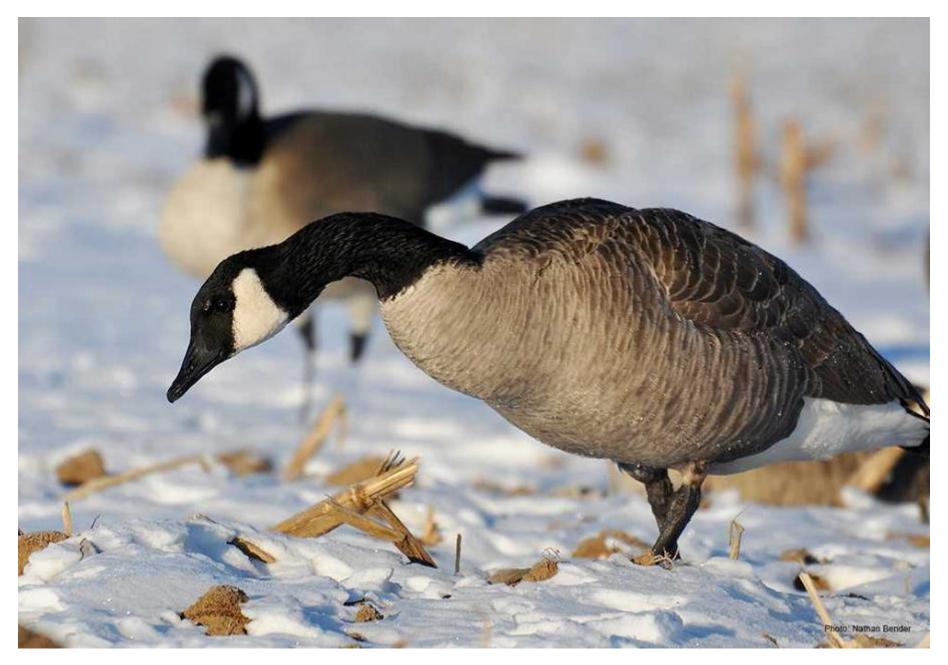

Black-bellied Whistling Duck

Blue-winged Teal (female)

Blue-winged Teal (male)

**Brant** 

**Bufflehead (female)** 

Bufflehead (male)

Canada Goose

Canvasback (female)