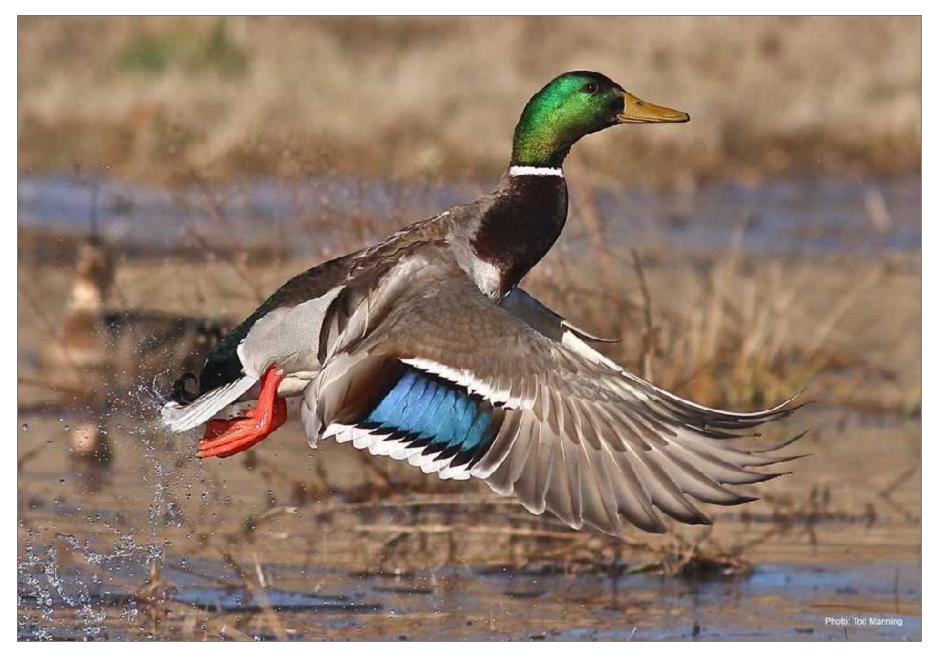

Hawaiian Nene Goose

Hooded Merganser (female)

**Hooded Merganser** 

King Eider (male)

Long-Tailed Duck (male)

Mallard (female)

Mallard (male)

**Mottled Duck** 