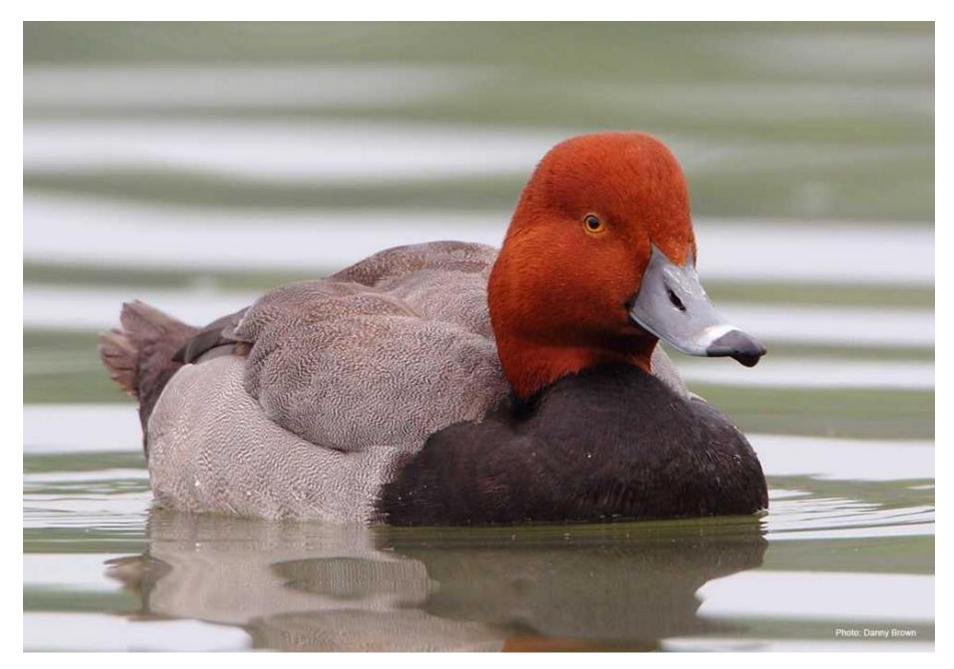

Northern Pintail (female)

Northern Pintail (male)

Northern Shoveler (female)

Northern Shoveler (male)

Red-breasted Merganser (female)

Red-breasted Merganser (male)

Redhead (female)

Redhead (male)