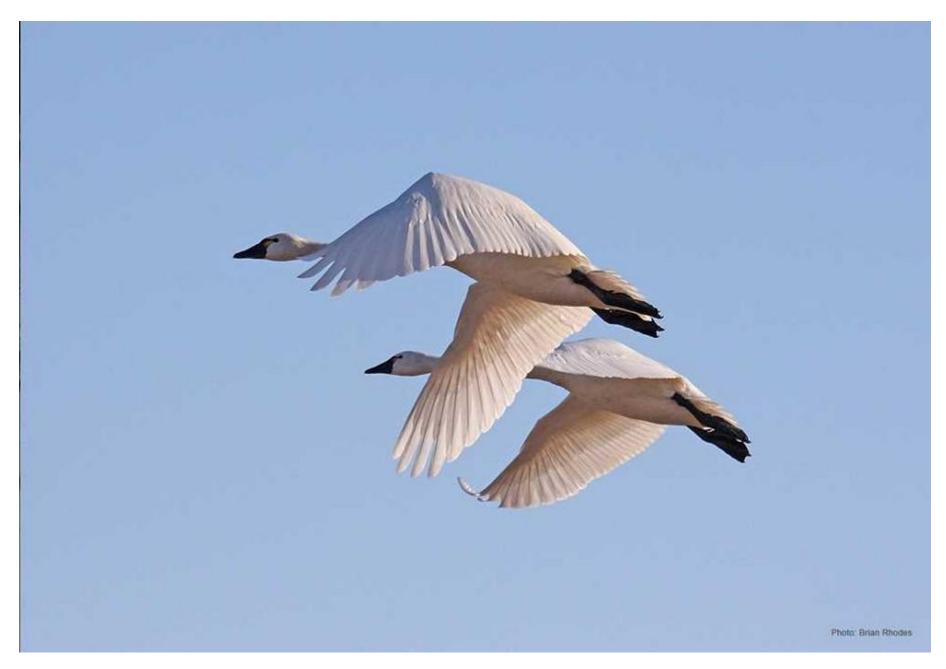

Spectacled Eider (male)

Stellers Eider (male)

Surf Scoter (female)

Surf Scoter (male)

Trumpeter Swan

Tundra Swan

White-fronted Goose

White-winged Scoter (male)