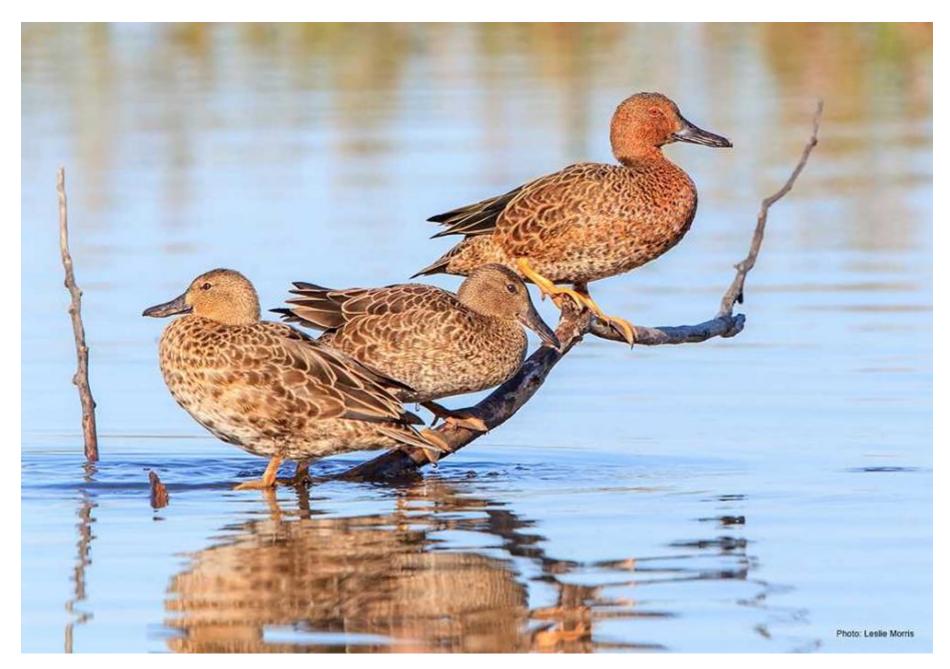

Common Merganser (male)

**Emperor Goose** 

**Fulvous Whistling Duck** 

Gadwall (male)

**Green-winged Teal (female)** 

**Green-winged Teal (male)** 

Harlequin Duck (female)

Harlequin Duck (male)