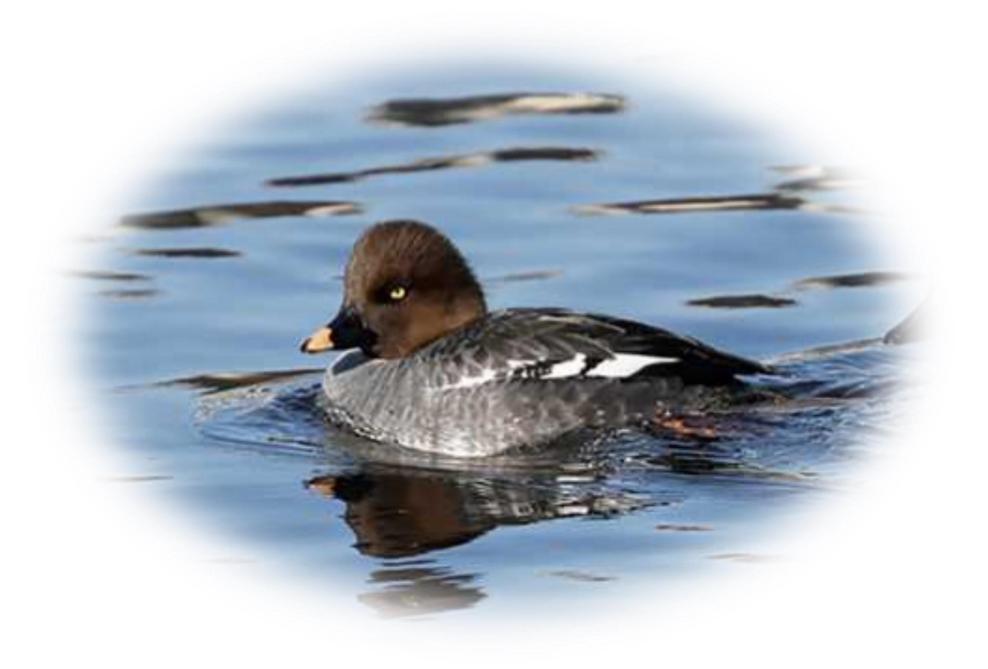

Canvasback (male)

Cinnamon Teal (female)

Cinnamon Teal (male)

Common Eider (female)

Common Eider (male)

Common Goldeneye (female)

Common Goldeneye (male)

Common Merganser (female)