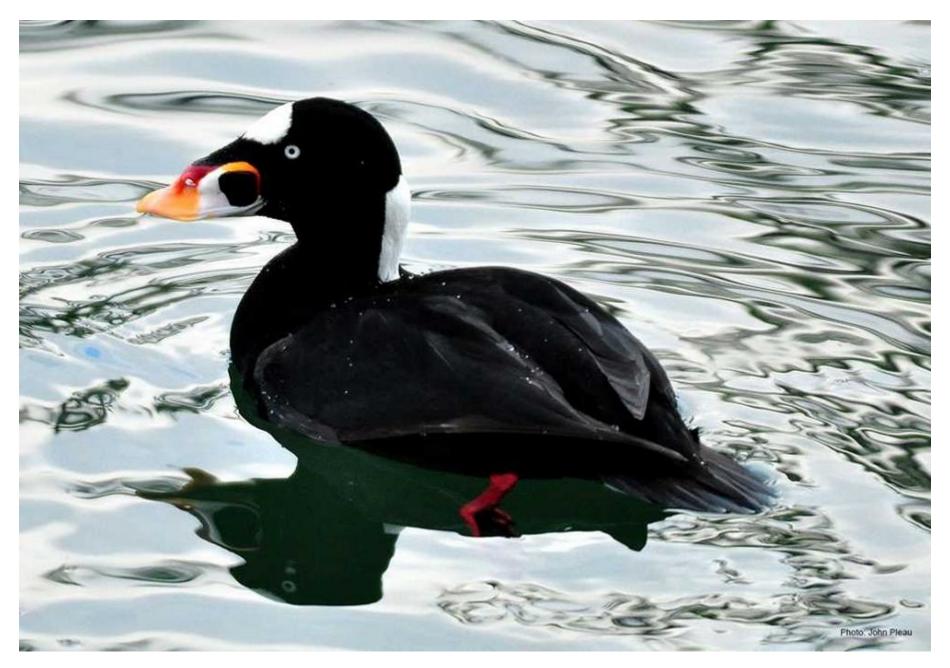

Spectacled Eider (male)

Stellers Eider (male)

Surf Scoter (female)

Surf Scoter (male)

Trumpeter Swan

Tundra Swan

White-fronted Goose

White-winged Scoter (male)