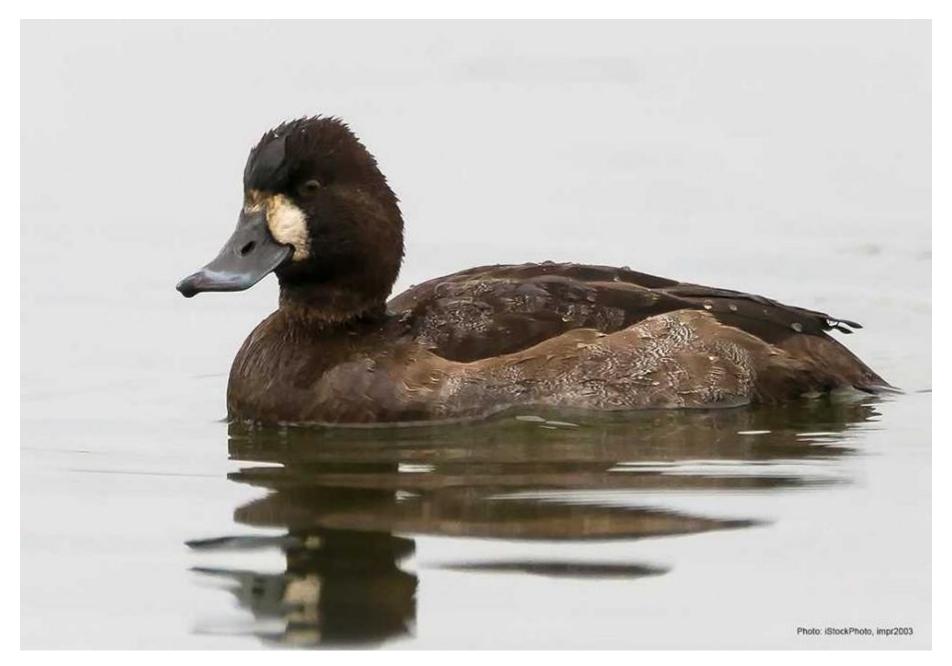

Ring-necked Duck (female)

Ring-necked Duck (male)

Ruddy Duck (female)

Ruddy Duck (male)

Sandhill Crane

Scaup (female)

Scaup (male)

**Snow Goose** 