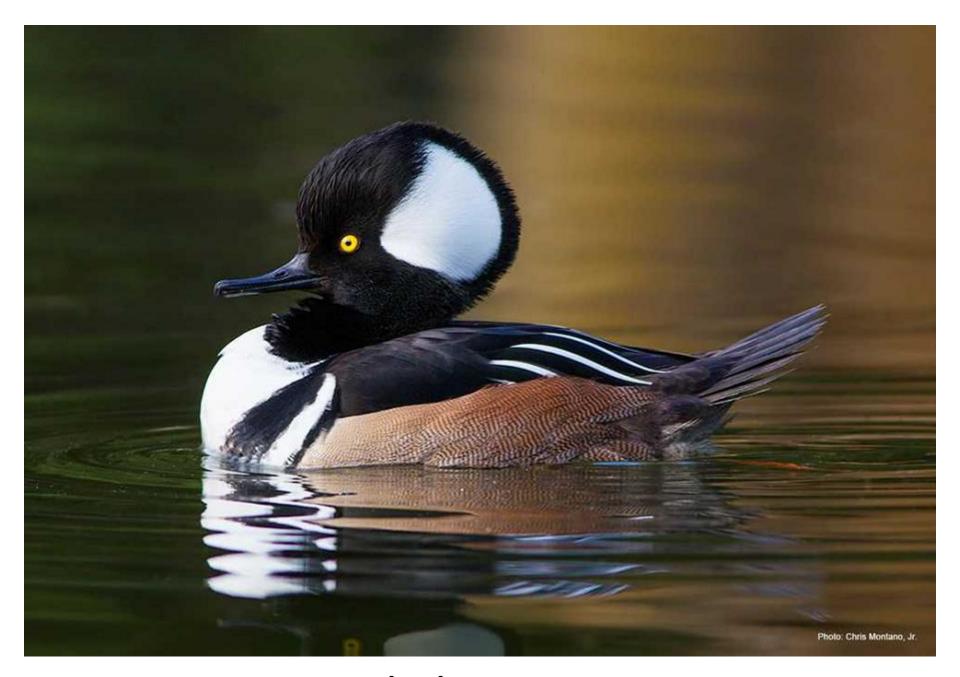

Hawaiian Nene Goose

Hooded Merganser (female)

**Hooded Merganser** 

King Eider (male)

Long-Tailed Duck (male)

Mallard (female)

Mallard (male)

**Mottled Duck** 