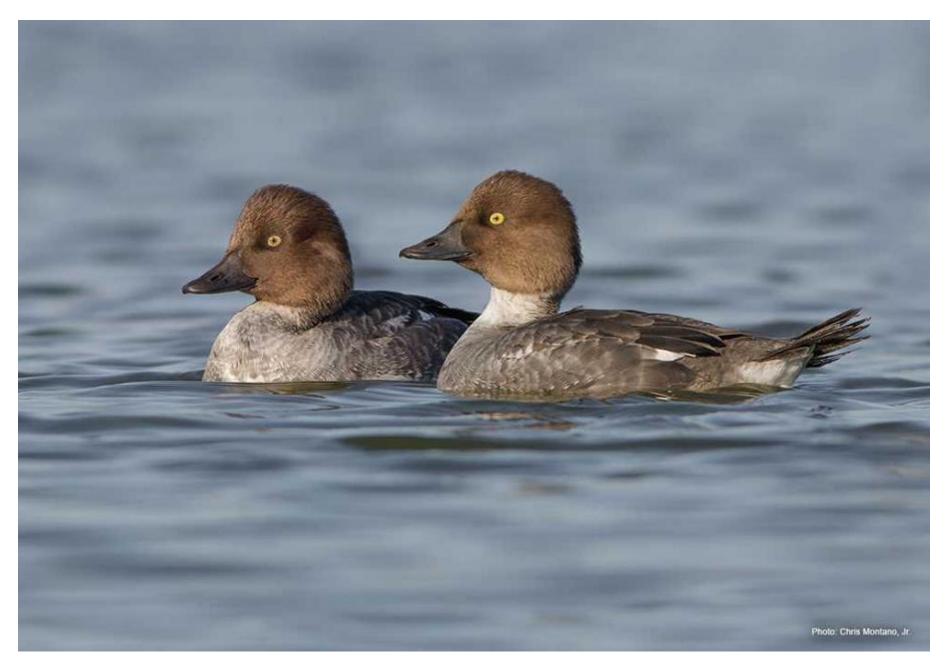

Canvasback (male)

Cinnamon Teal (female)

Cinnamon Teal (male)

Common Eider (female)

Common Eider (male)

Common Goldeneye (female)

Common Goldeneye (male)

Common Merganser (female)