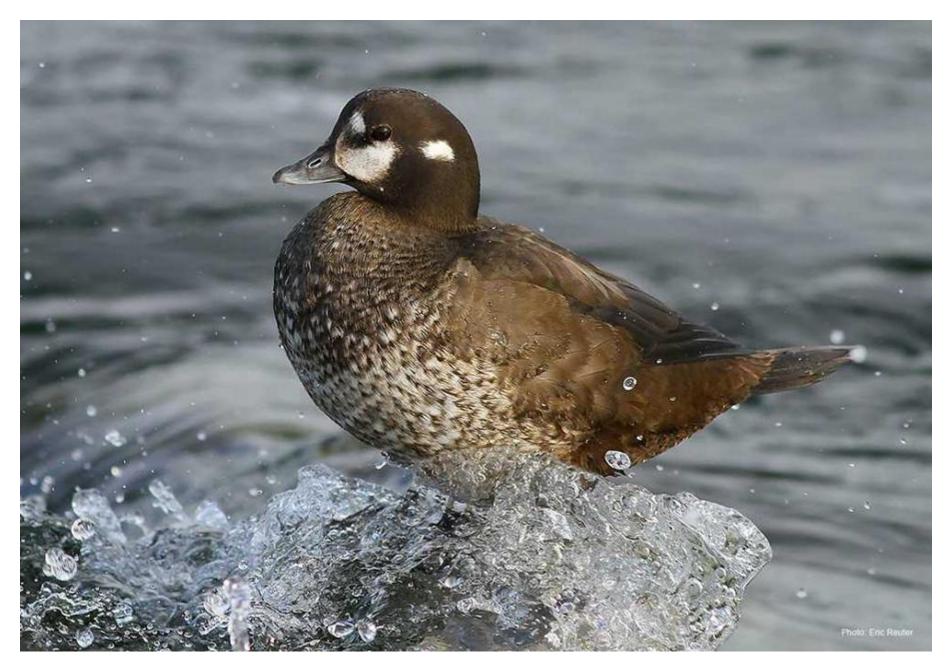

Common Merganser (male)

**Emperor Goose** 

**Fulvous Whistling Duck** 

Gadwall (male)

**Green-winged Teal (female)** 

**Green-winged Teal (male)** 

Harlequin Duck (female)

Harlequin Duck (male)