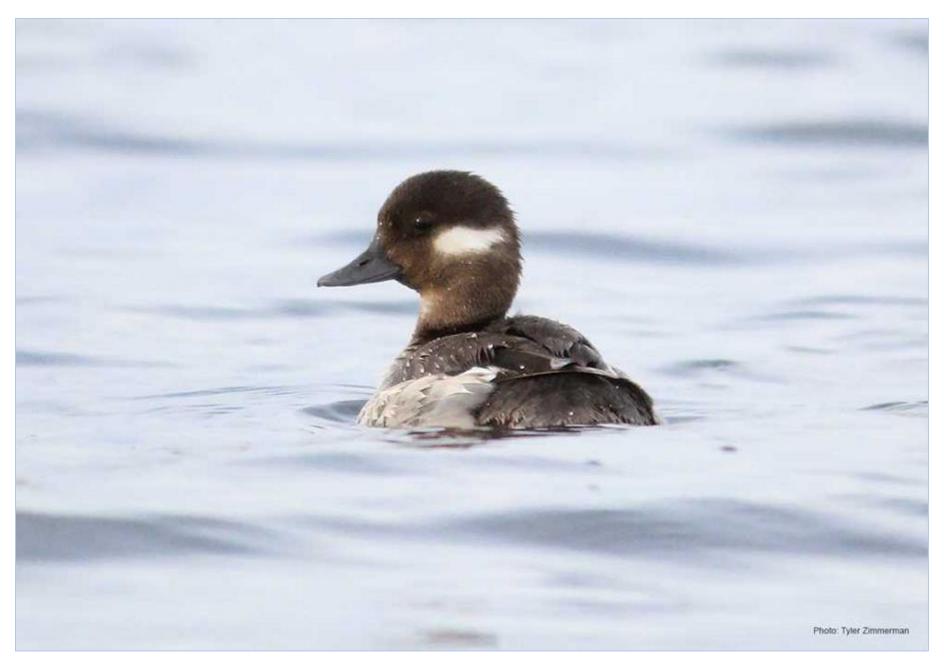

Black-bellied Whistling Duck

Blue-winged Teal (female)

Blue-winged Teal (male)

**Brant** 

**Bufflehead (female)** 

Bufflehead (male)

Canada Goose

Canvasback (female)