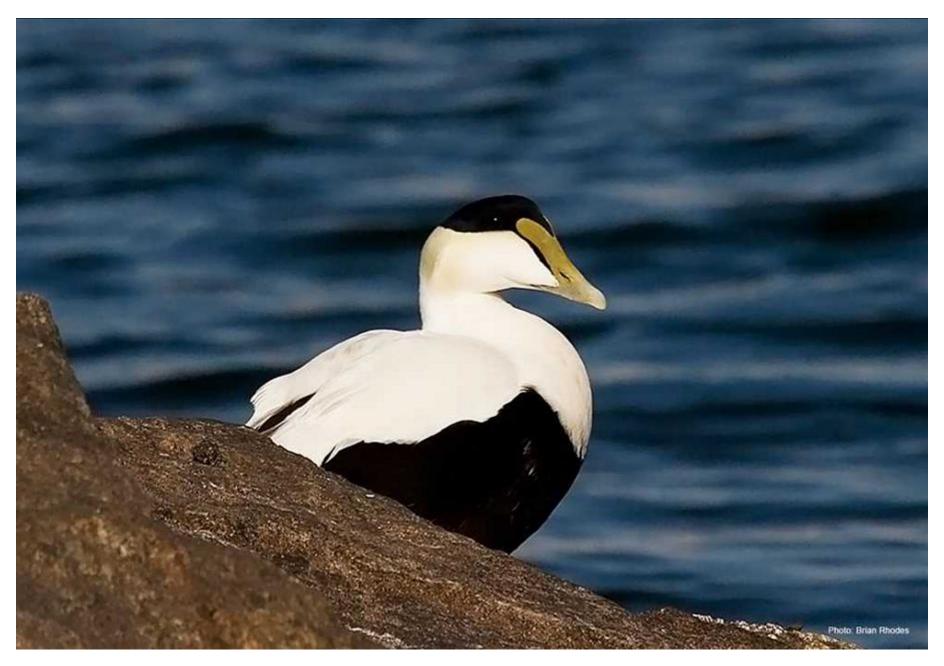

Canvasback (male)

Cinnamon Teal (female)

Cinnamon Teal (male)

Common Eider (female)

Common Eider (male)

Common Goldeneye (female)

Common Goldeneye (male)

Common Merganser (female)