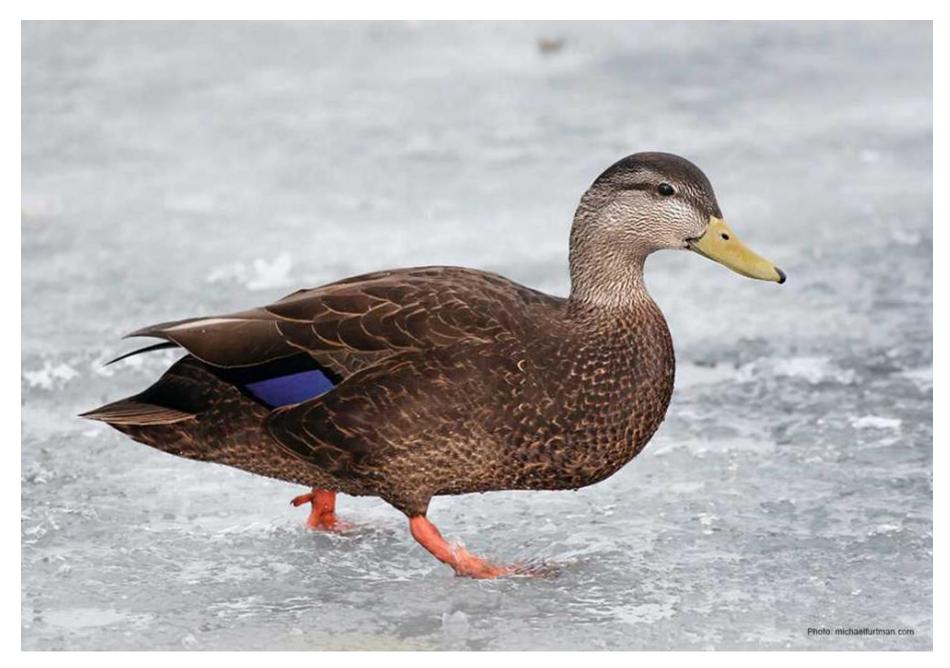

American Black Duck

**American Coot** 

American Wigeon (female)

American Wigeon (male)

Barnacle Goose

Barrows Goldeneye (female)

Barrows Goldeneye (male)

Black Scoter (male)