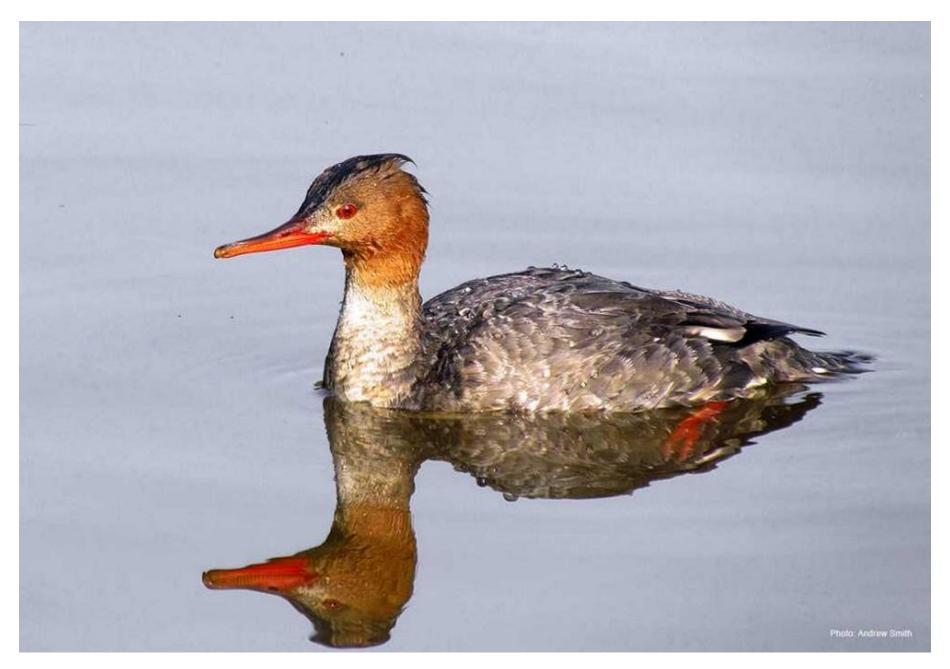

Northern Pintail (female)

Northern Pintail (male)

Northern Shoveler (female)

Northern Shoveler (male)

Red-breasted Merganser (female)

Red-breasted Merganser (male)

Redhead (female)

Redhead (male)