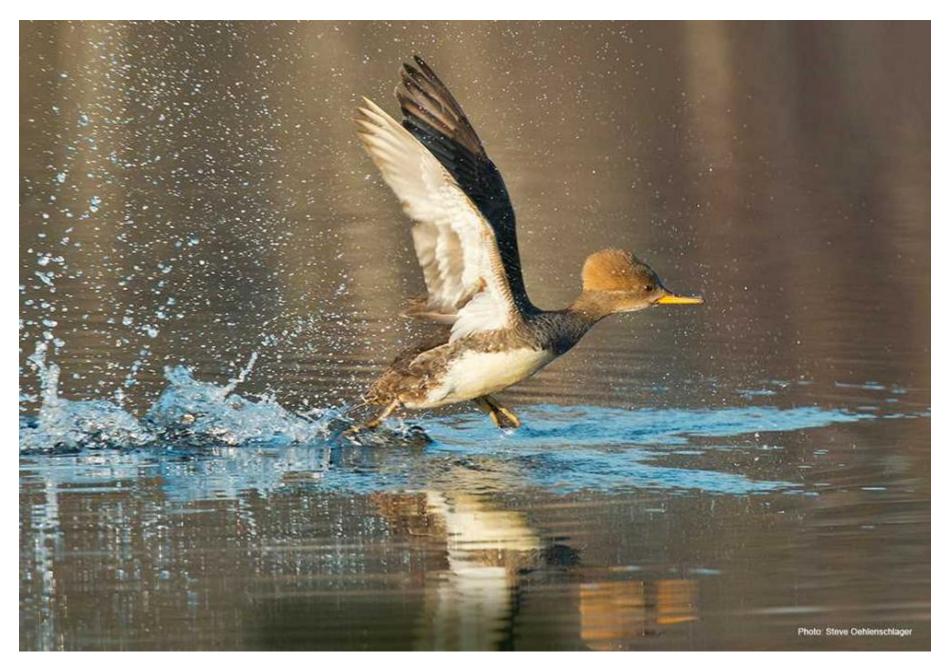

Hawaiian Nene Goose

Hooded Merganser (female)

**Hooded Merganser** 

King Eider (male)

Long-Tailed Duck (male)

Mallard (female)

Mallard (male)

**Mottled Duck** 