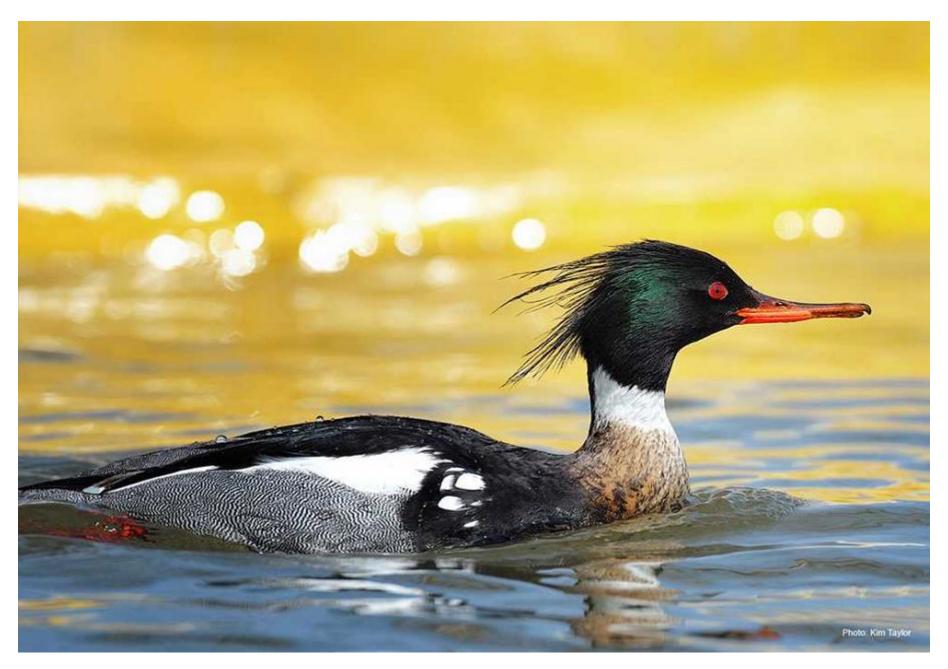

Northern Pintail (female)

Northern Pintail (male)

Northern Shoveler (female)

Northern Shoveler (male)

Red-breasted Merganser (female)

Red-breasted Merganser (male)

Redhead (female)

Redhead (male)