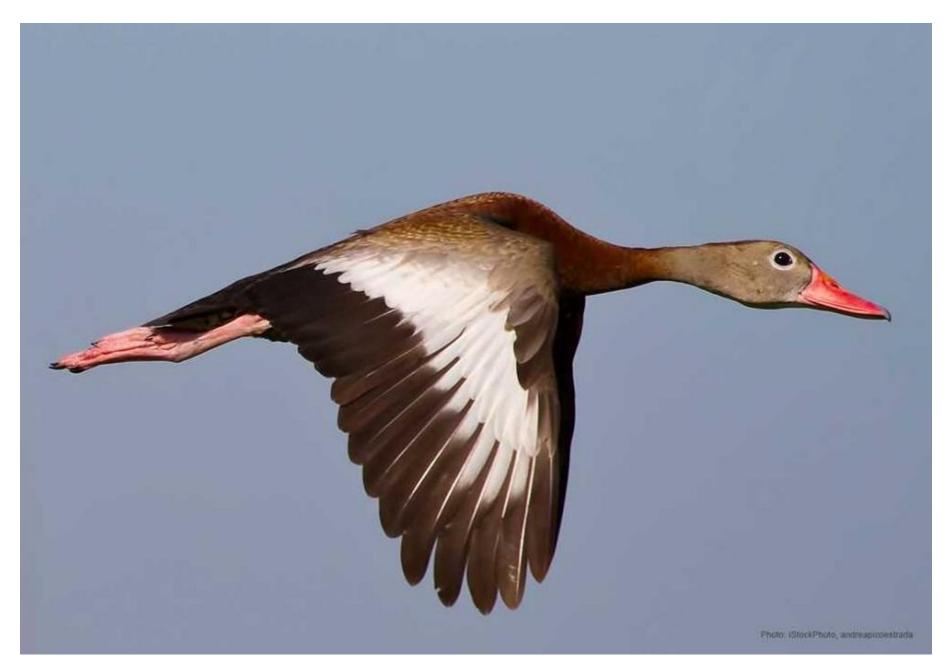

Black-bellied Whistling Duck

Blue-winged Teal (female)

Blue-winged Teal (male)

**Brant** 

**Bufflehead (female)** 

Bufflehead (male)

Canada Goose

Canvasback (female)