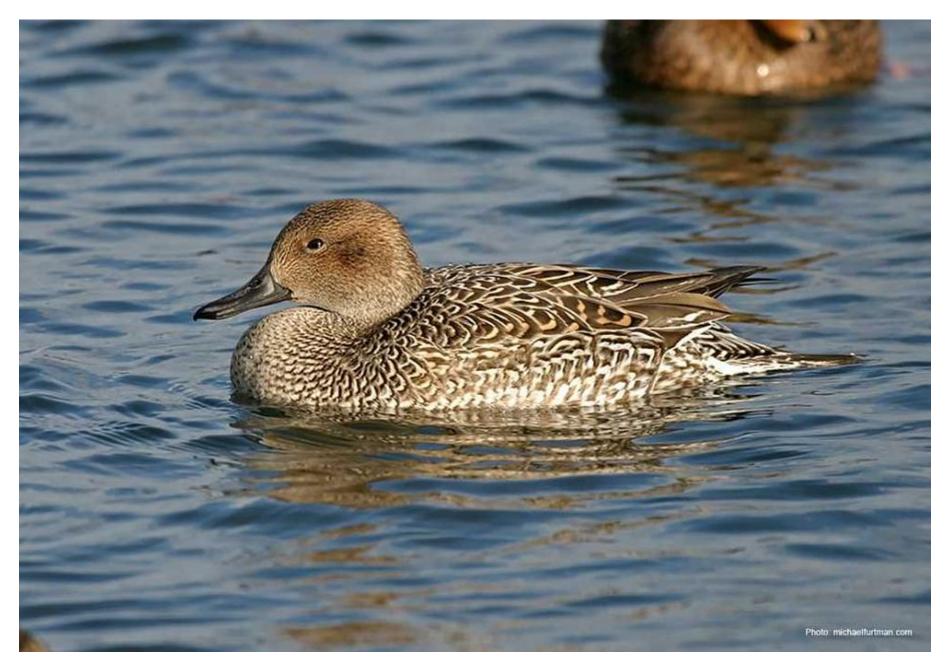

Northern Pintail (female)

Northern Pintail (male)

Northern Shoveler (female)

Northern Shoveler (male)

Red-breasted Merganser (female)

Red-breasted Merganser (male)

Redhead (female)

Redhead (male)