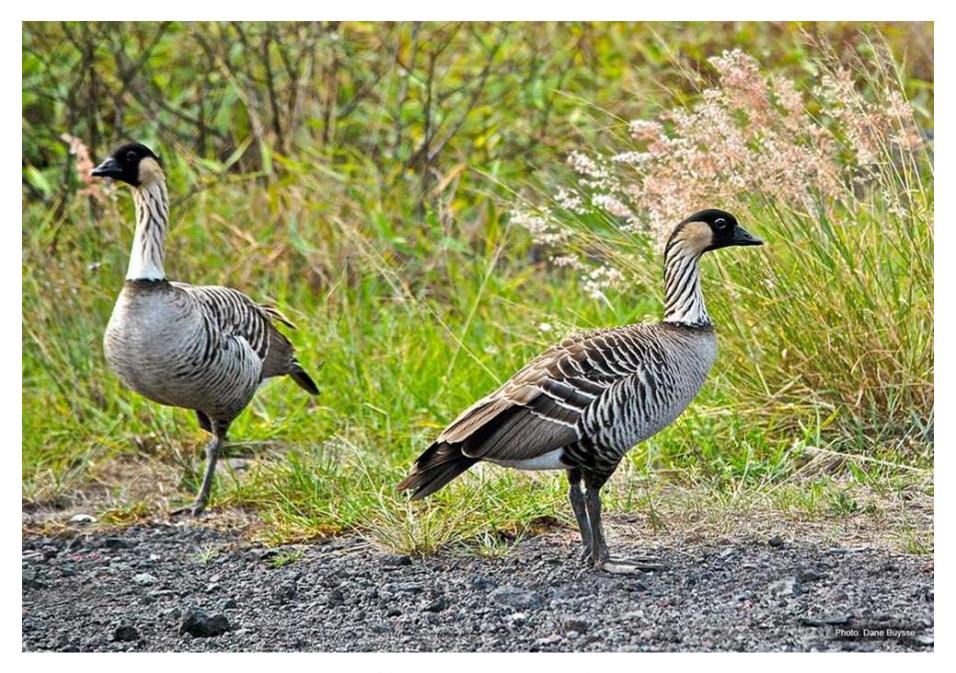

Hawaiian Nene Goose

Hooded Merganser (female)

**Hooded Merganser** 

King Eider (male)

Long-Tailed Duck (male)

Mallard (female)

Mallard (male)

**Mottled Duck** 