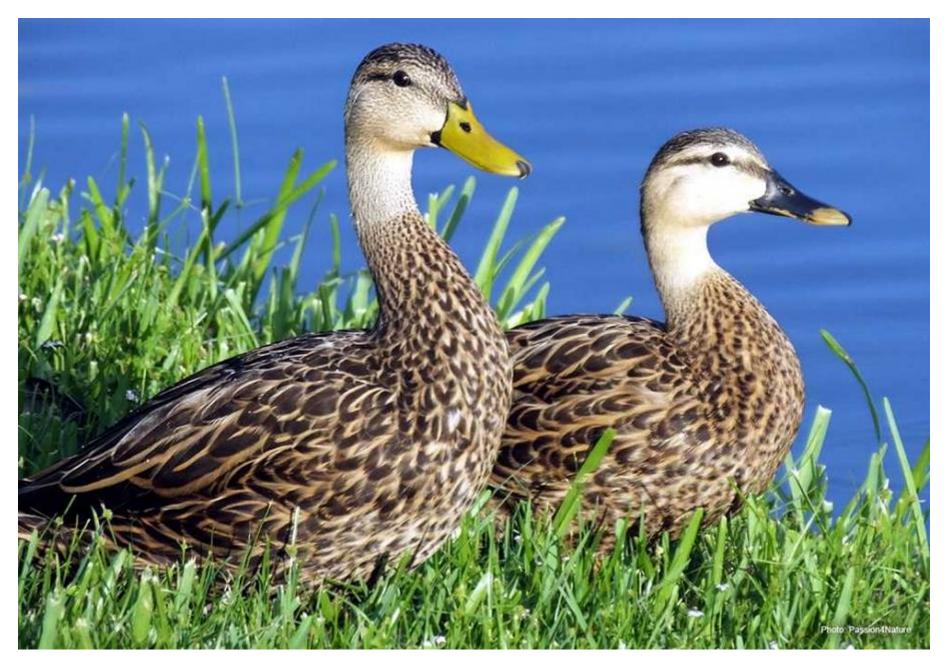

Hawaiian Nene Goose

Hooded Merganser (female)

**Hooded Merganser** 

King Eider (male)

Long-Tailed Duck (male)

Mallard (female)

Mallard (male)

**Mottled Duck** 