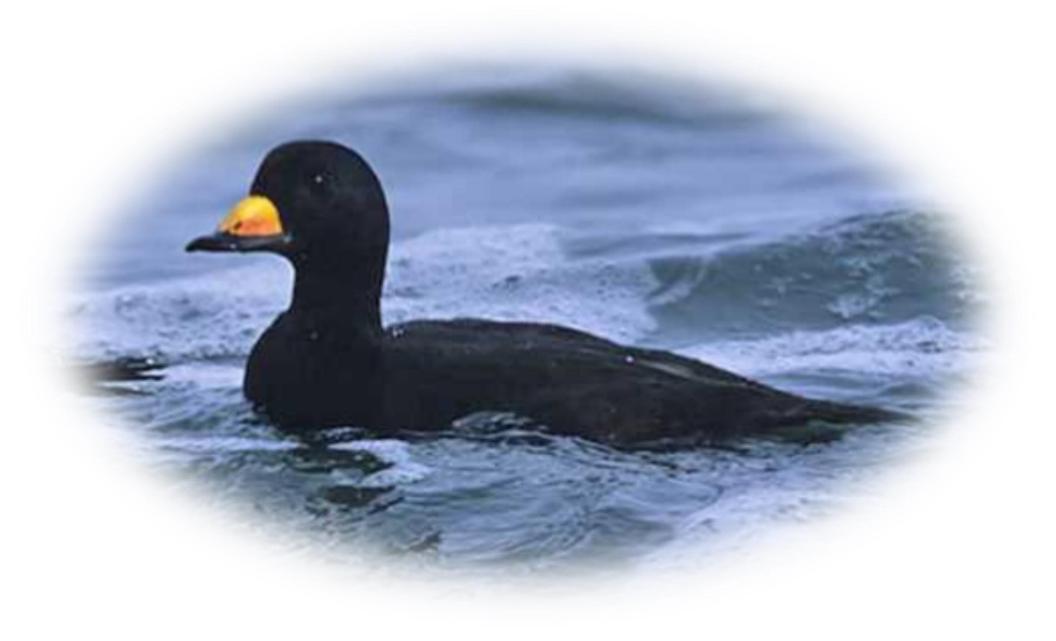

American Black Duck

**American Coot** 

American Wigeon (female)

American Wigeon (male)

Barnacle Goose

Barrows Goldeneye (female)

Barrows Goldeneye (male)

Black Scoter (male)