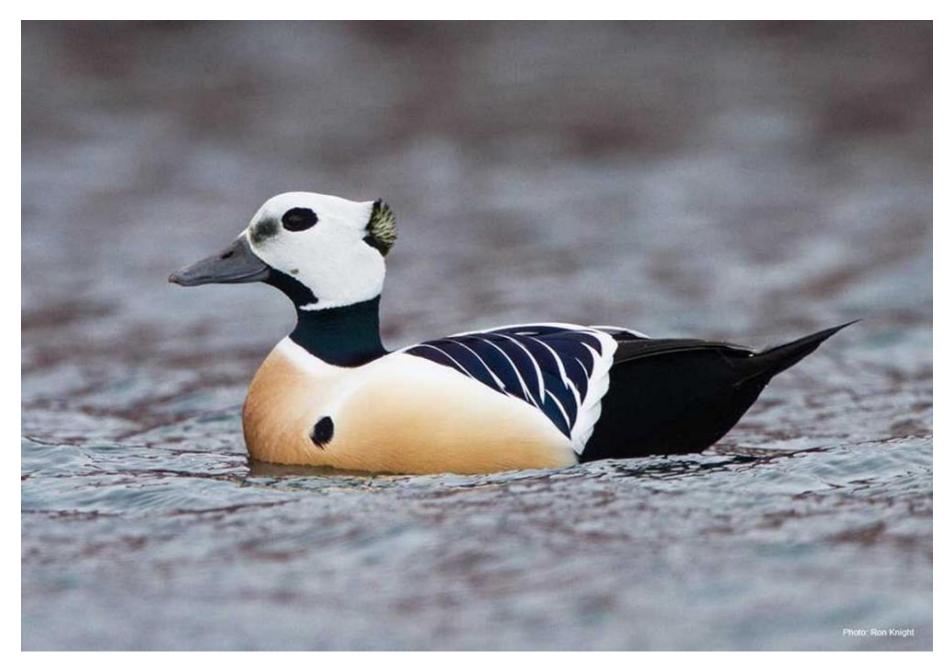

Spectacled Eider (male)

Stellers Eider (male)

Surf Scoter (female)

Surf Scoter (male)

Trumpeter Swan

Tundra Swan

White-fronted Goose

White-winged Scoter (male)