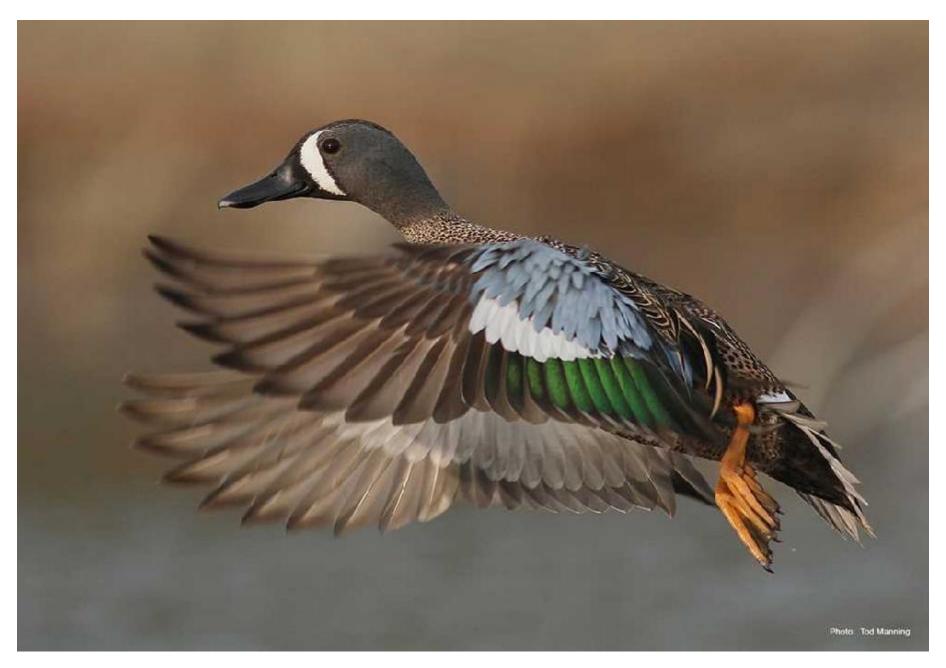

Black-bellied Whistling Duck

Blue-winged Teal (female)

Blue-winged Teal (male)

**Brant** 

**Bufflehead (female)** 

Bufflehead (male)

Canada Goose

Canvasback (female)