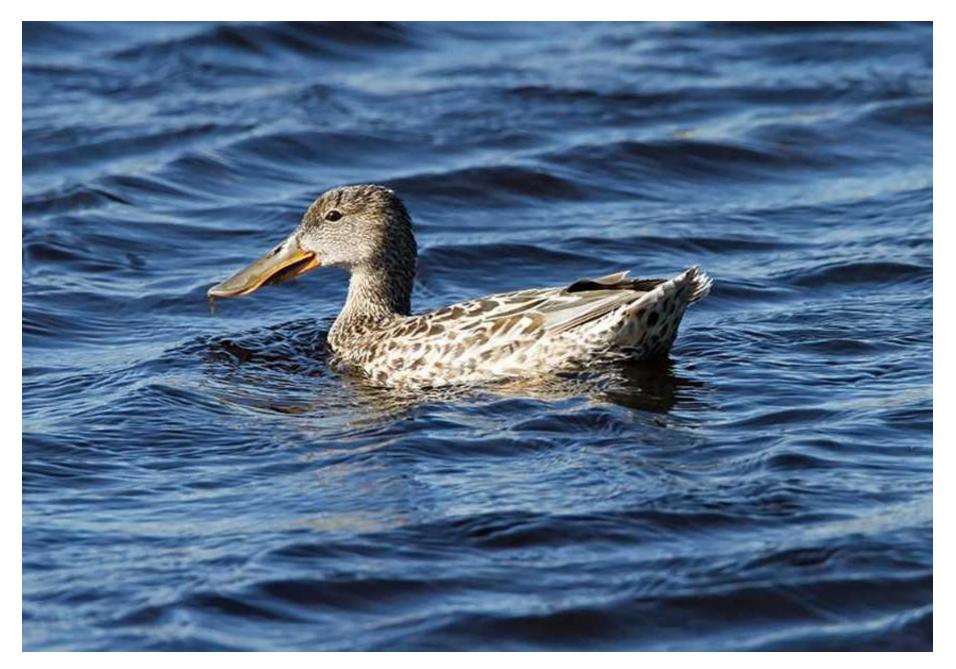

Northern Pintail (female)

Northern Pintail (male)

Northern Shoveler (female)

Northern Shoveler (male)

Red-breasted Merganser (female)

Red-breasted Merganser (male)

Redhead (female)

Redhead (male)