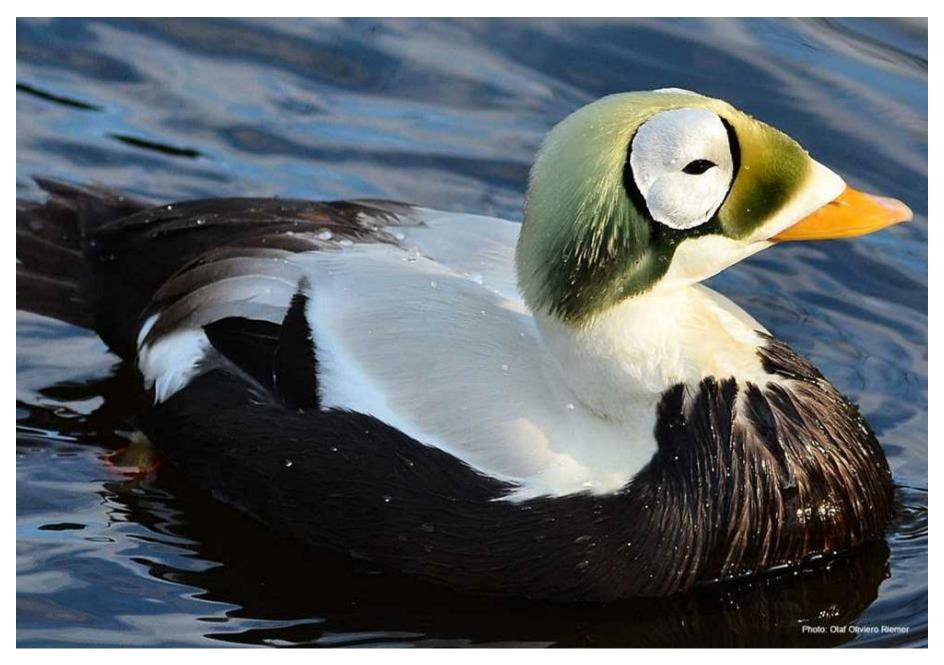

Spectacled Eider (male)

Stellers Eider (male)

Surf Scoter (female)

Surf Scoter (male)

Trumpeter Swan

Tundra Swan

White-fronted Goose

White-winged Scoter (male)