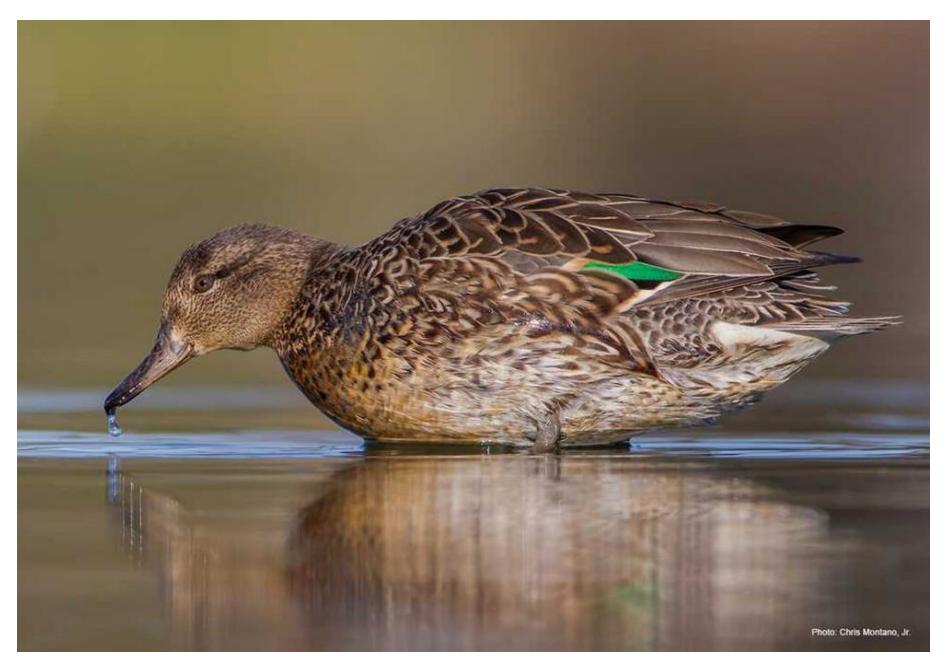

Common Merganser (male)

**Emperor Goose** 

**Fulvous Whistling Duck** 

Gadwall (male)

**Green-winged Teal (female)** 

**Green-winged Teal (male)** 

Harlequin Duck (female)

Harlequin Duck (male)