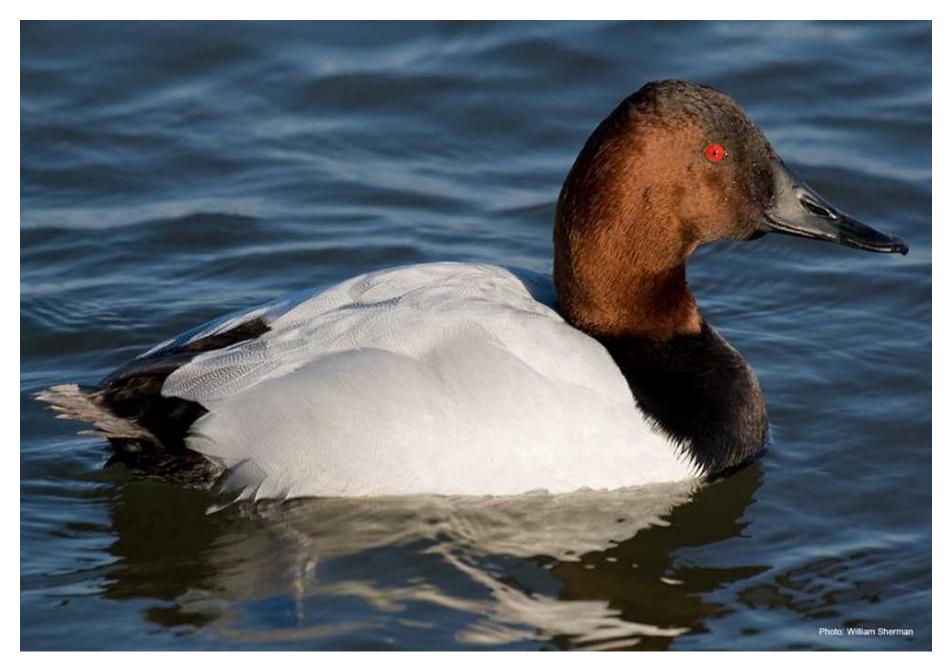

Canvasback (male)

Cinnamon Teal (female)

Cinnamon Teal (male)

Common Eider (female)

Common Eider (male)

Common Goldeneye (female)

Common Goldeneye (male)

Common Merganser (female)