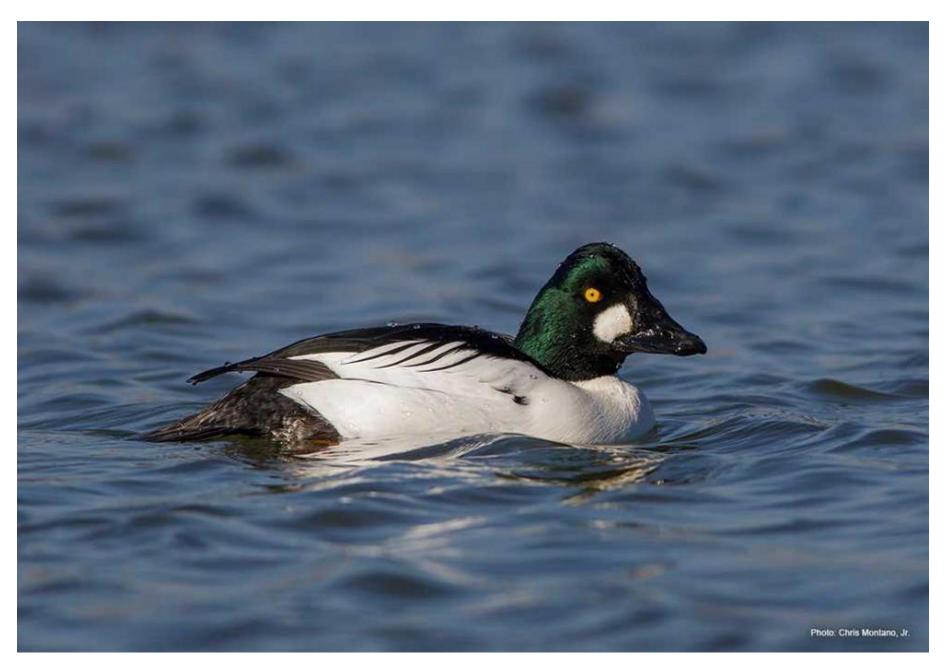

Canvasback (male)

Cinnamon Teal (female)

Cinnamon Teal (male)

Common Eider (female)

Common Eider (male)

Common Goldeneye (female)

Common Goldeneye (male)

Common Merganser (female)