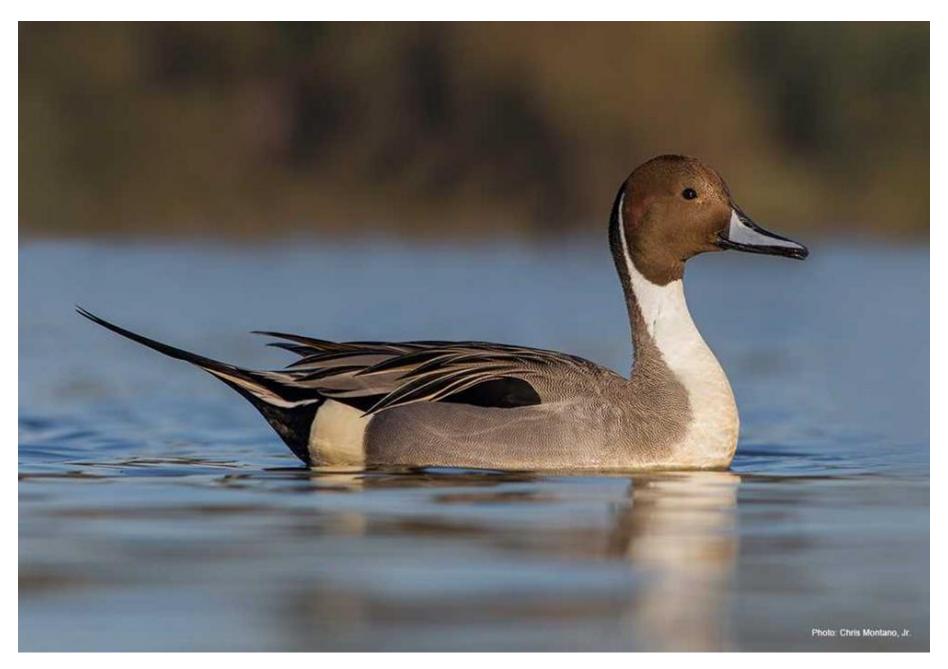

Northern Pintail (female)

Northern Pintail (male)

Northern Shoveler (female)

Northern Shoveler (male)

Red-breasted Merganser (female)

Red-breasted Merganser (male)

Redhead (female)

Redhead (male)