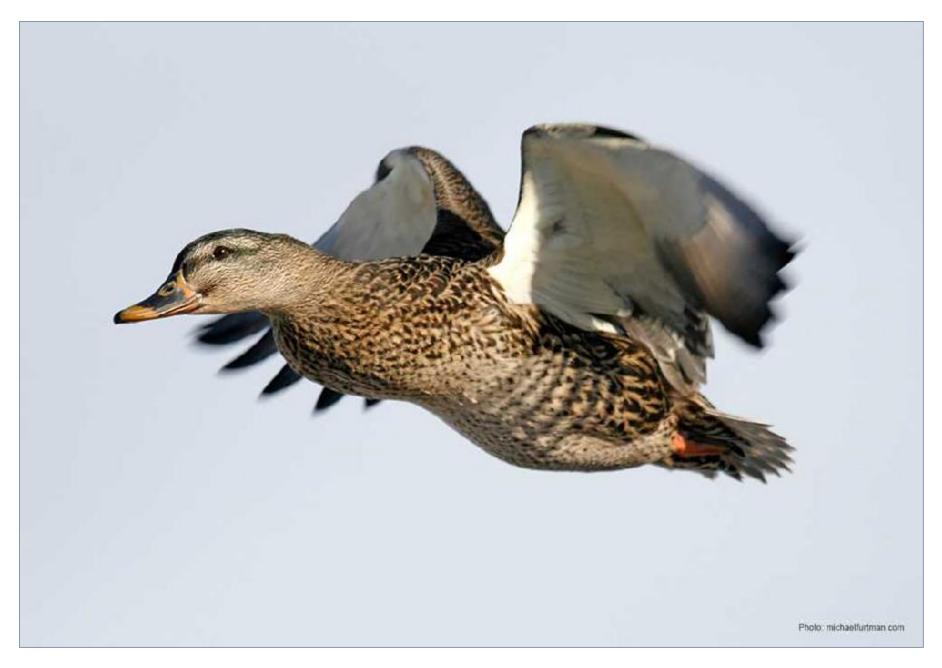

Hawaiian Nene Goose

Hooded Merganser (female)

**Hooded Merganser** 

King Eider (male)

Long-Tailed Duck (male)

Mallard (female)

Mallard (male)

**Mottled Duck** 