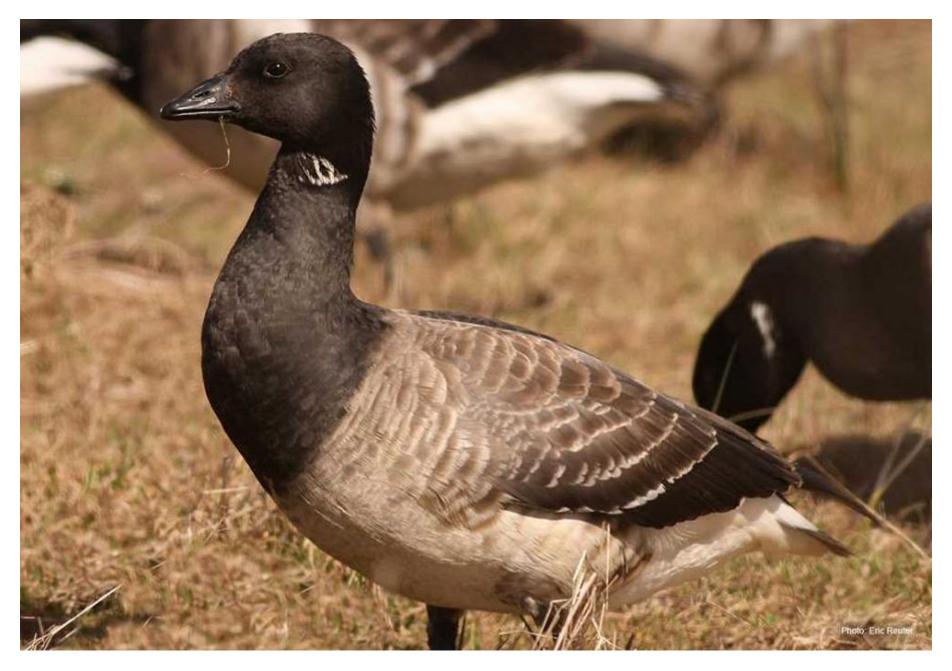

Black-bellied Whistling Duck

Blue-winged Teal (female)

Blue-winged Teal (male)

**Brant** 

**Bufflehead (female)** 

Bufflehead (male)

Canada Goose

Canvasback (female)