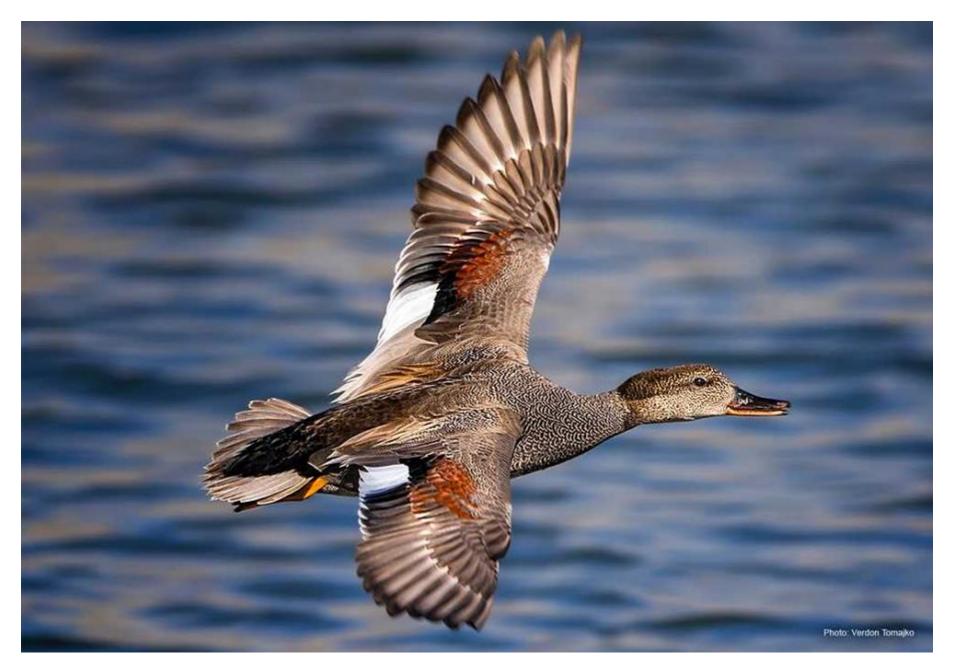

Common Merganser (male)

**Emperor Goose** 

**Fulvous Whistling Duck** 

Gadwall (male)

**Green-winged Teal (female)** 

**Green-winged Teal (male)** 

Harlequin Duck (female)

Harlequin Duck (male)