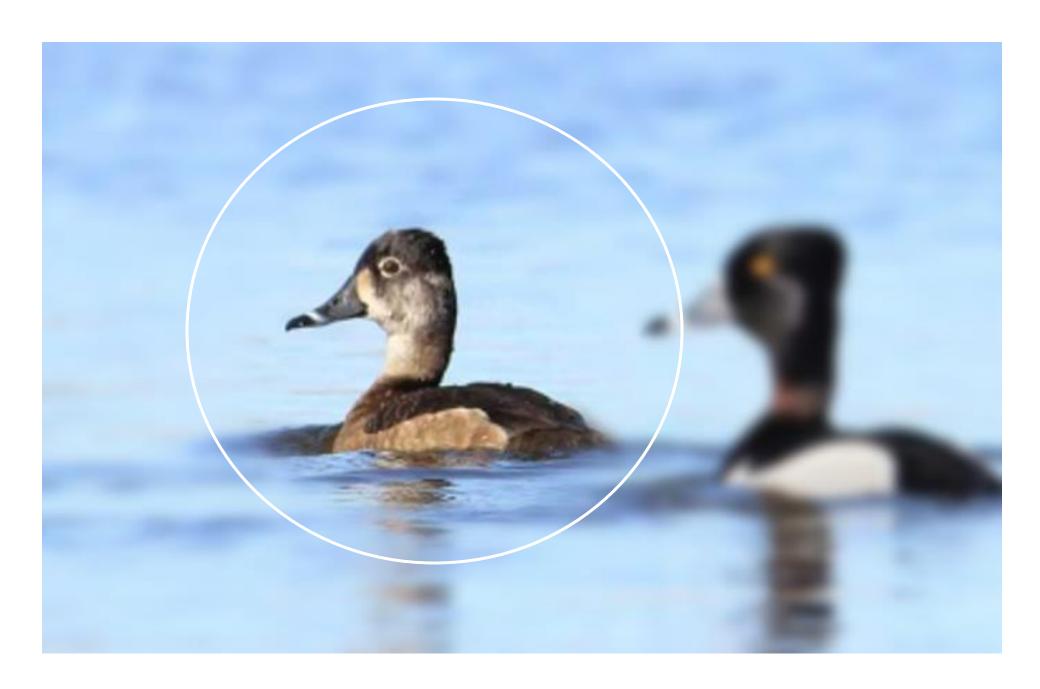

Ring-necked Duck (female)

Ring-necked Duck (male)

Ruddy Duck (female)

Ruddy Duck (male)

Sandhill Crane

Scaup (female)

Scaup (male)

**Snow Goose** 