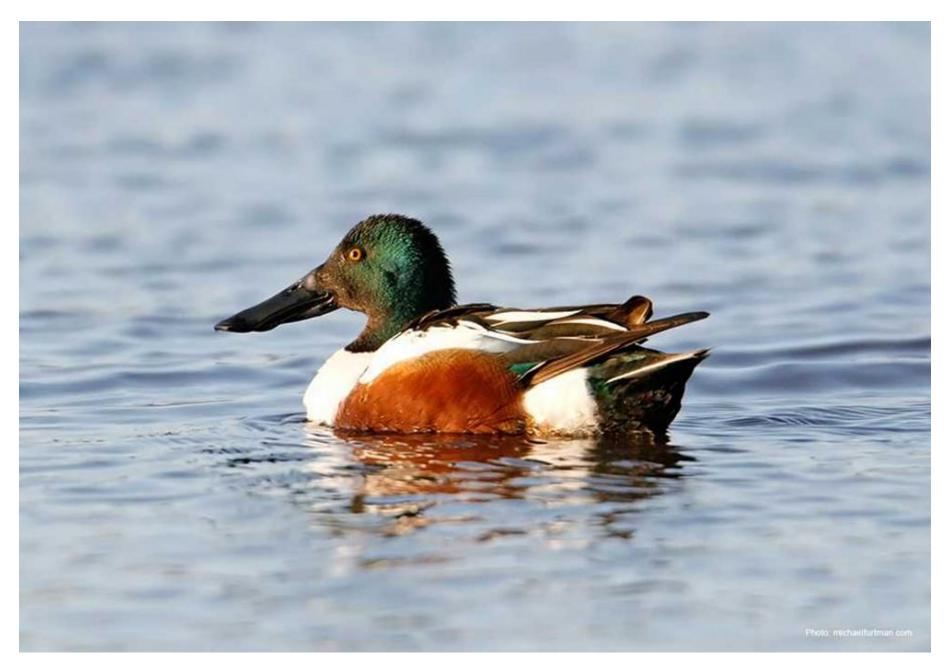

Northern Pintail (female)

Northern Pintail (male)

Northern Shoveler (female)

Northern Shoveler (male)

Red-breasted Merganser (female)

Red-breasted Merganser (male)

Redhead (female)

Redhead (male)