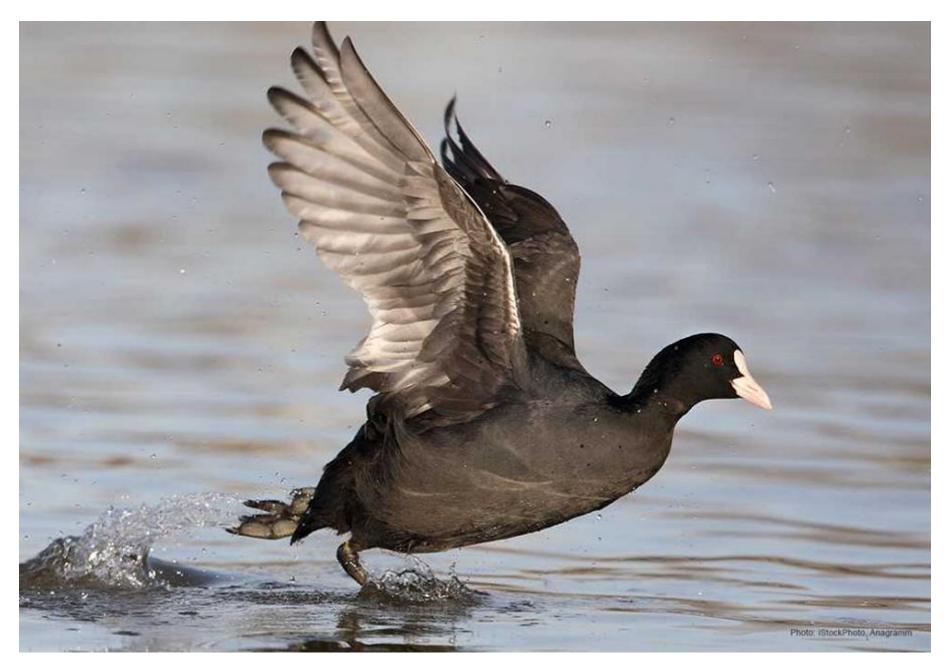

American Black Duck

**American Coot** 

American Wigeon (female)

American Wigeon (male)

Barnacle Goose

Barrows Goldeneye (female)

Barrows Goldeneye (male)

Black Scoter (male)