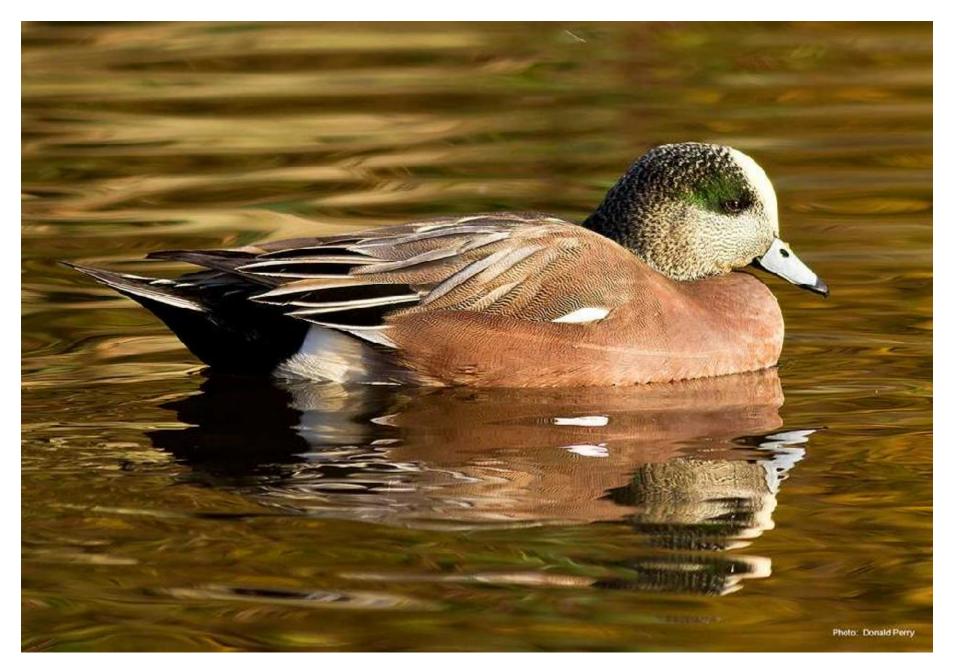

American Black Duck

**American Coot** 

American Wigeon (female)

American Wigeon (male)

Barnacle Goose

Barrows Goldeneye (female)

Barrows Goldeneye (male)

Black Scoter (male)