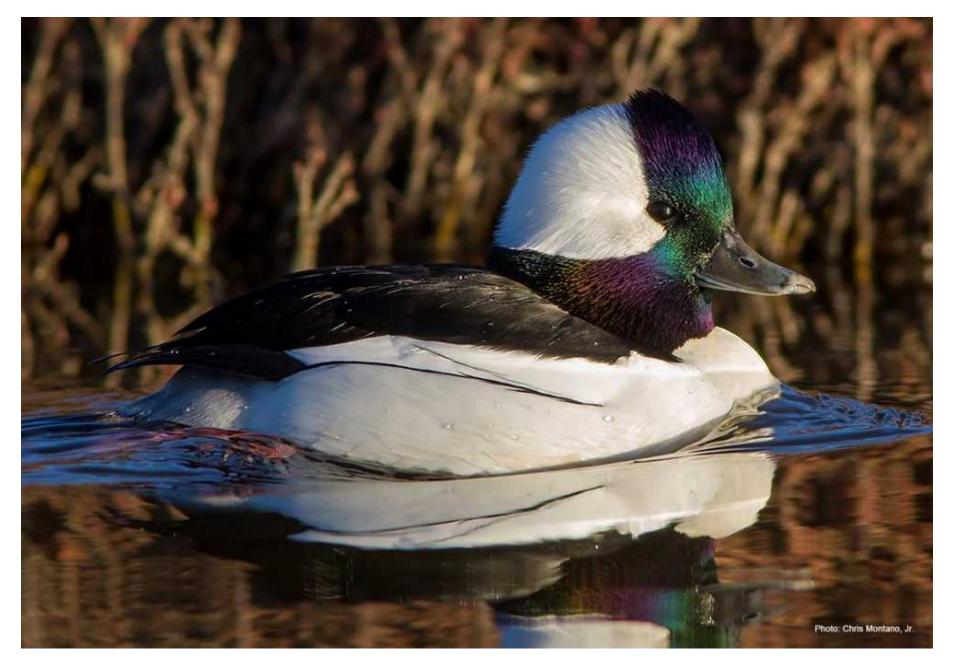

Black-bellied Whistling Duck

Blue-winged Teal (female)

Blue-winged Teal (male)

**Brant** 

**Bufflehead (female)** 

Bufflehead (male)

Canada Goose

Canvasback (female)