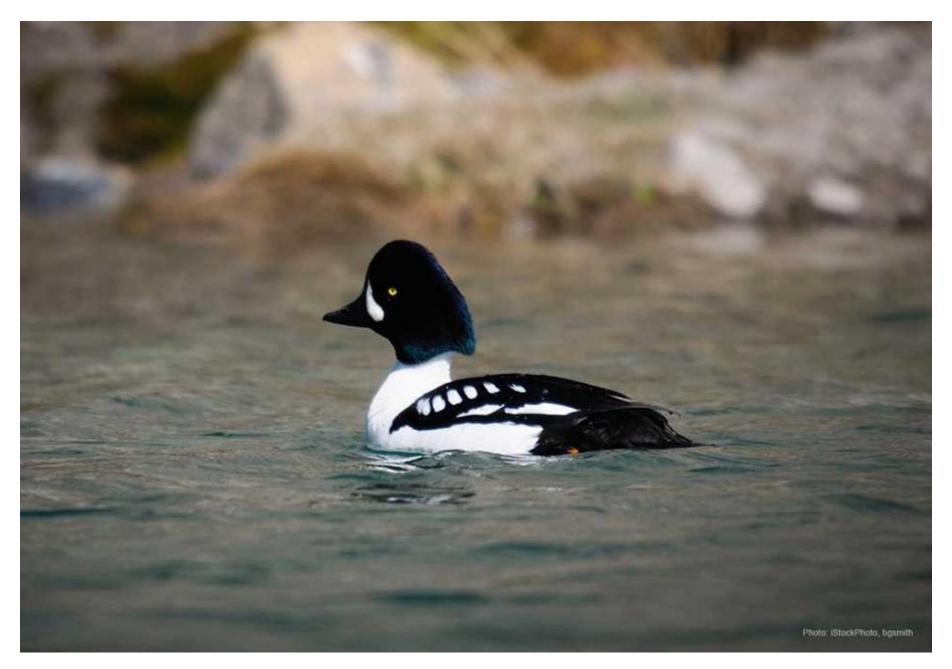

Canvasback (male)

Cinnamon Teal (female)

Cinnamon Teal (male)

Common Eider (female)

Common Eider (male)

Common Goldeneye (female)

Common Goldeneye (male)

Common Merganser (female)