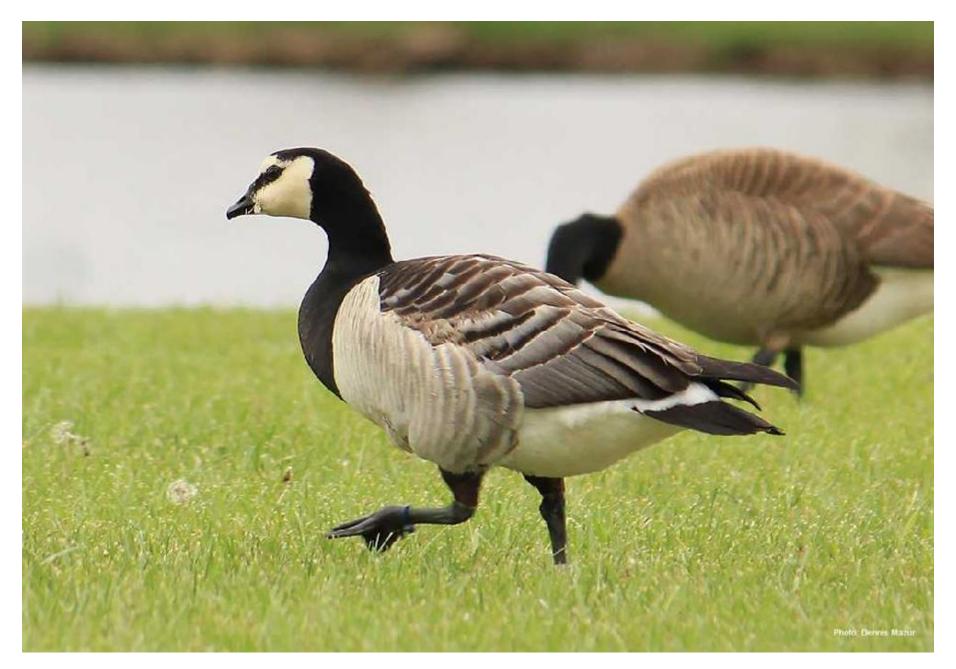

American Black Duck

**American Coot** 

American Wigeon (female)

American Wigeon (male)

Barnacle Goose

Barrows Goldeneye (female)

Barrows Goldeneye (male)

Black Scoter (male)