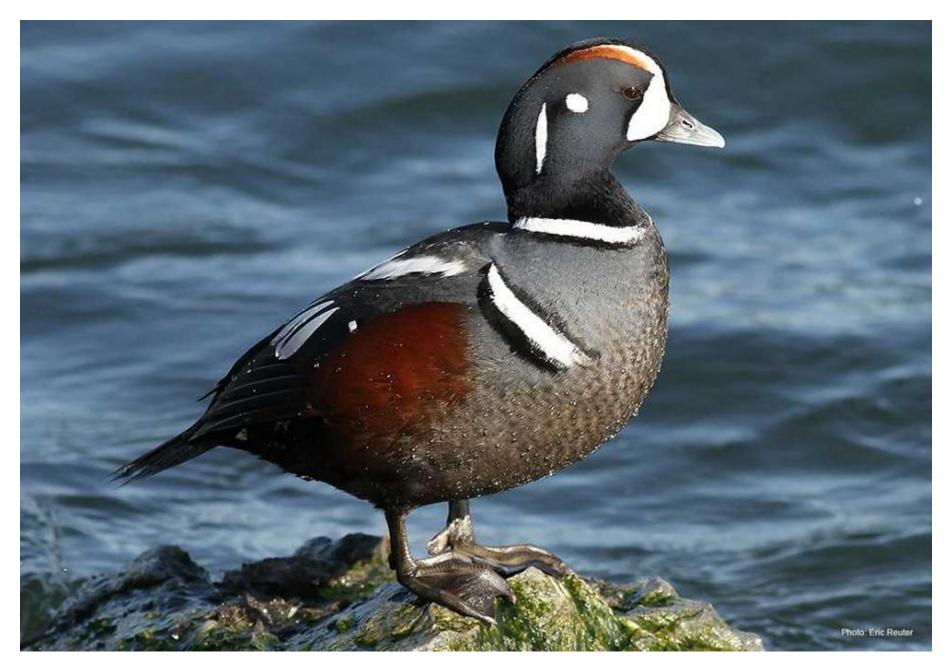

Common Merganser (male)

**Emperor Goose** 

**Fulvous Whistling Duck** 

Gadwall (male)

**Green-winged Teal (female)** 

**Green-winged Teal (male)** 

Harlequin Duck (female)

Harlequin Duck (male)