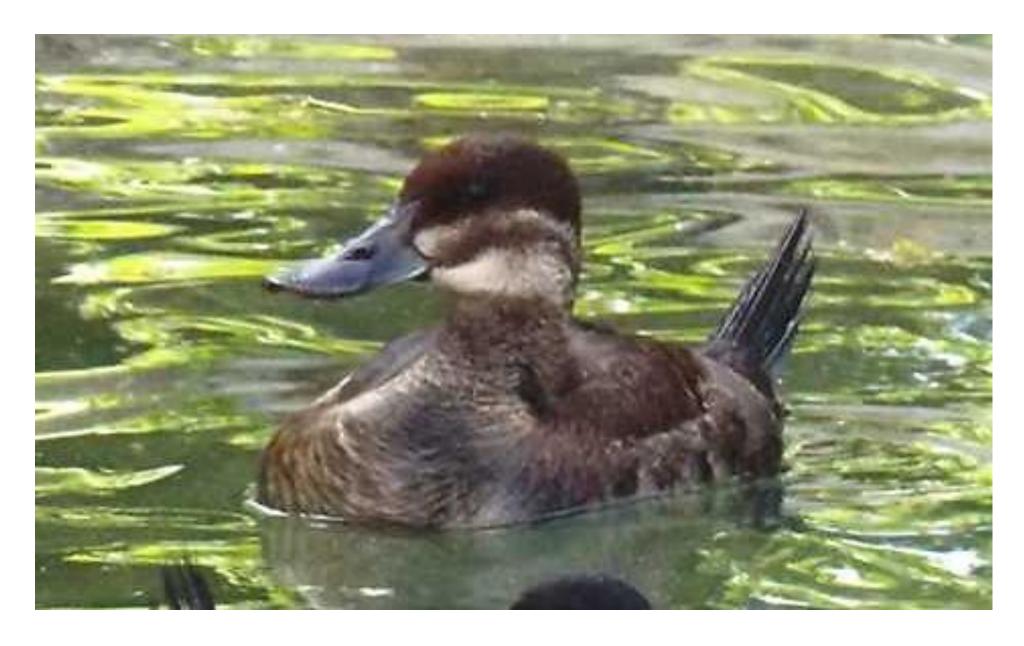

Ring-necked Duck (female)

Ring-necked Duck (male)

Ruddy Duck (female)

Ruddy Duck (male)

Sandhill Crane

Scaup (female)

Scaup (male)

**Snow Goose** 