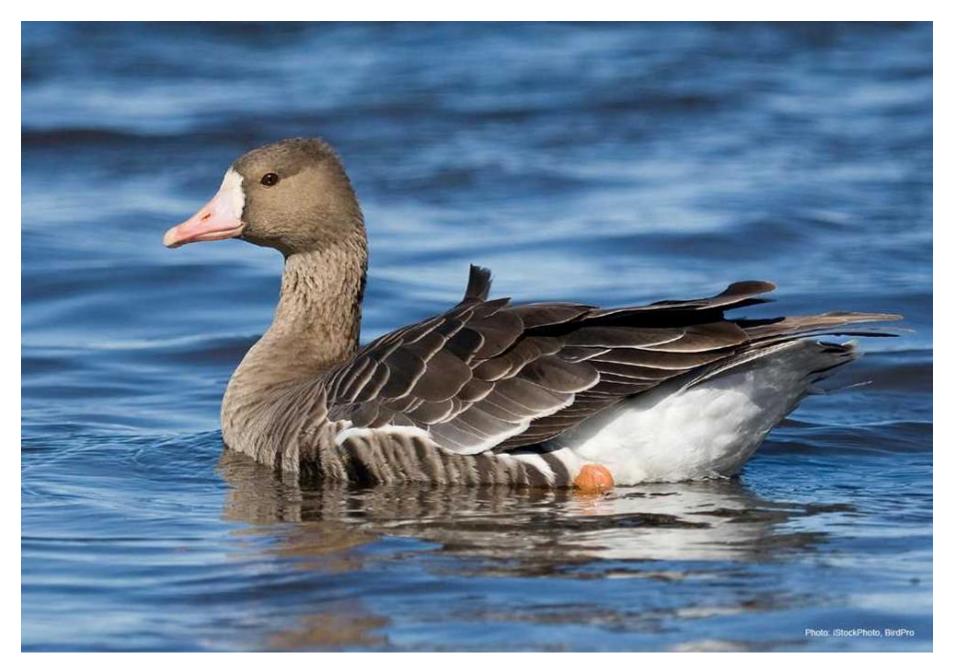

Spectacled Eider (male)

Stellers Eider (male)

Surf Scoter (female)

Surf Scoter (male)

Trumpeter Swan

Tundra Swan

White-fronted Goose

White-winged Scoter (male)