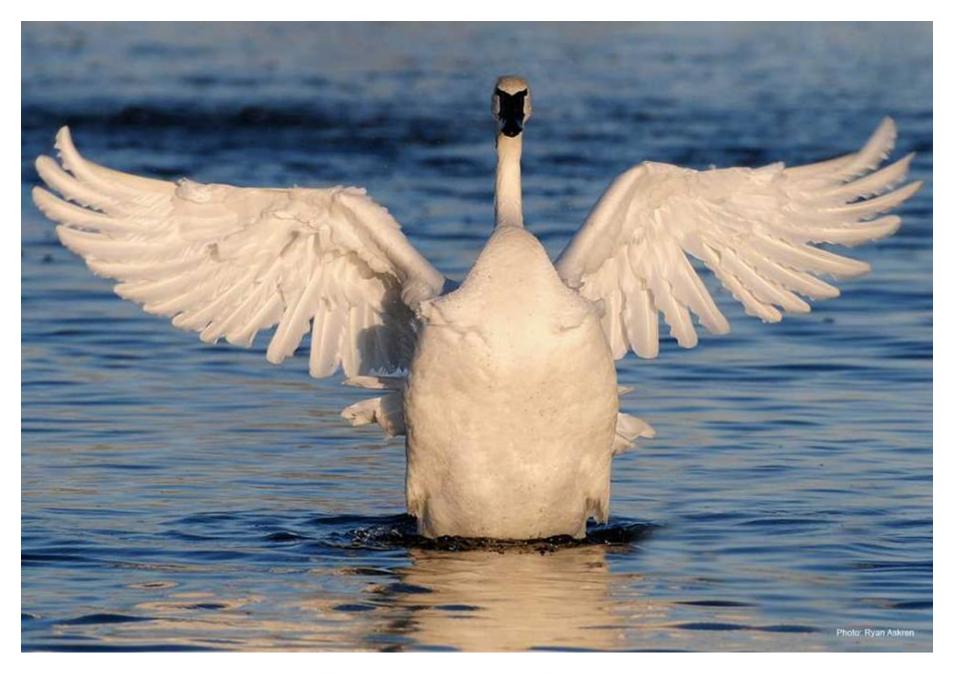

Spectacled Eider (male)

Stellers Eider (male)

Surf Scoter (female)

Surf Scoter (male)

Trumpeter Swan

Tundra Swan

White-fronted Goose

White-winged Scoter (male)