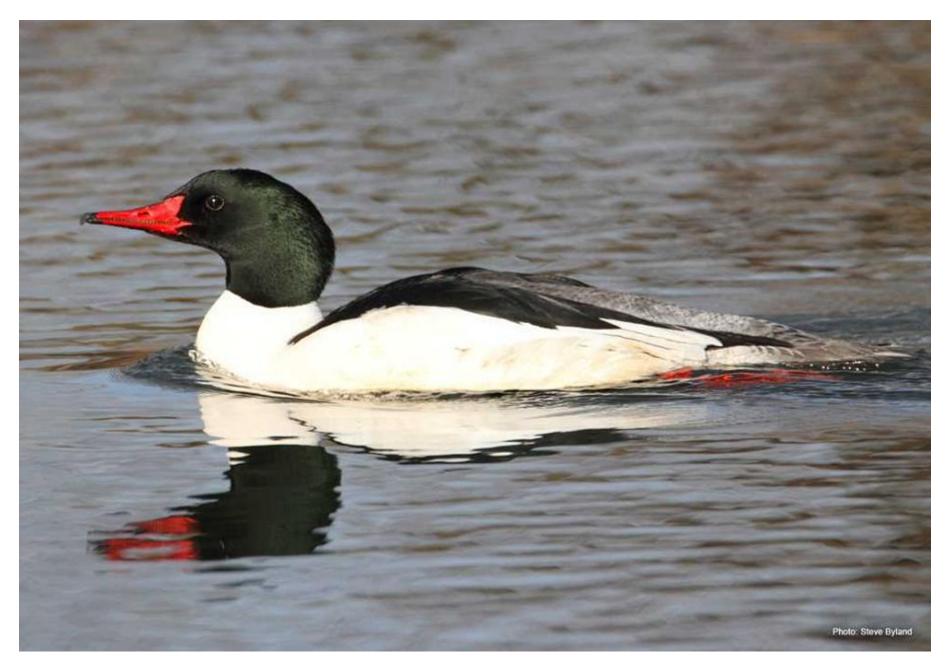

Canvasback (male)

Cinnamon Teal (female)

Cinnamon Teal (male)

Common Eider (female)

Common Eider (male)

Common Goldeneye (female)

Common Goldeneye (male)

Common Merganser (female)