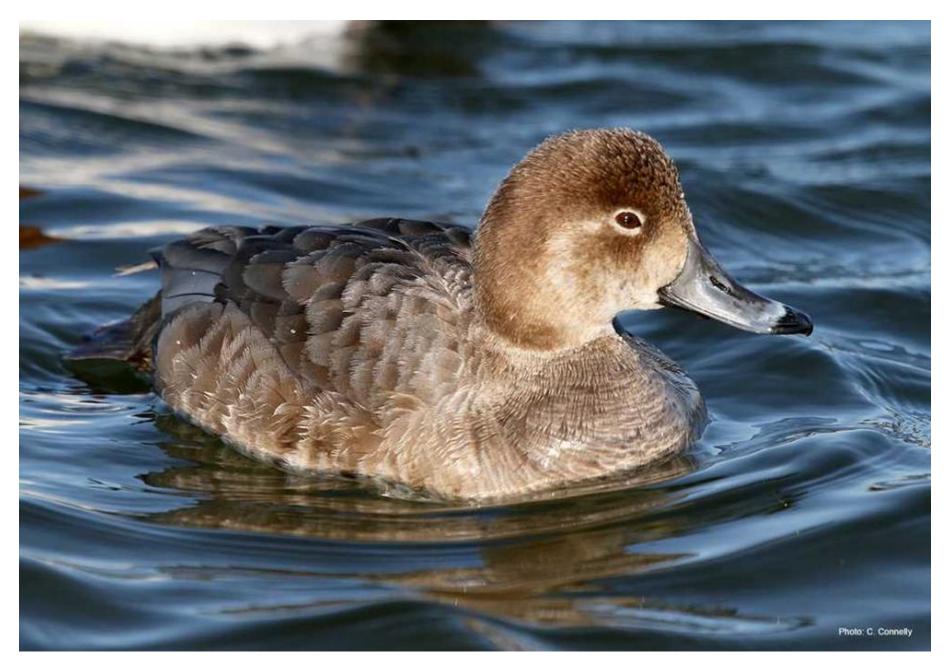

Northern Pintail (female)

Northern Pintail (male)

Northern Shoveler (female)

Northern Shoveler (male)

Red-breasted Merganser (female)

Red-breasted Merganser (male)

Redhead (female)

Redhead (male)